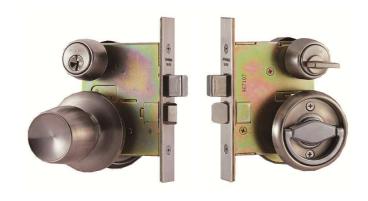

# CYLINDRICAL LOCK

INTEGRAL LOCK

# **DEAD LOCK**

325G P10

8027 P11

326 P12

P14