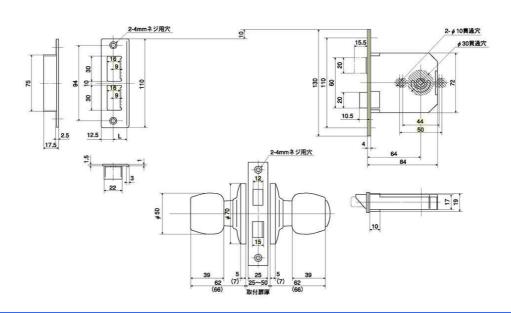

# HOW TO ORDER (Example)

1 2 3 4 5 6 7 8

(X-) SD - G25 - GA - US32D - 70 - 45 -S(D)

①Prefix X when ordering with X-KEY cylinder. ②Series name of lock. ③Function. ④Rose and knob design.

⑤Finish. ⑥Backset. ⑦Door thickness. ⑧Door type. Single leaf door: S, Double leaf door: D