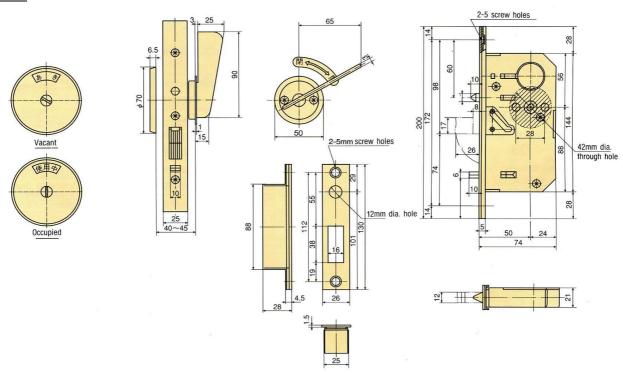

63



Collar dimensions

#### ■X-KEY cylinder

| Function       | 05/35 | 26    |       | 05/35 26 |  |
|----------------|-------|-------|-------|----------|--|
| Door thickness | 36~45 | 36~41 | 41~45 |          |  |
| Height (H)     | 10.5  | 15.5  | 13.0  |          |  |
| Diameter (D)   | 46.5  | 49.5  | 48.0  |          |  |

#### ■6pin cylinder

| Function       | 05    | /35   |
|----------------|-------|-------|
| Door thickness | 36~41 | 41~45 |
| Height (H)     | 15.5  | 13.0  |
| Diameter (D)   | 49.5  | 48.0  |

Dimension between center of faceplate and face of cylinder is

 $(\mathrm{DT/2} + \mathrm{hight}$  of  $\mathrm{collar} + \mathrm{1mm})$ Vertical dimension between upper edges of faceplate and strike is 45mm. Space between faceplate and strike is within 4mm.

# 376-68





|                                                   | SPECIFICA | TIONS                                              |
|---------------------------------------------------|-----------|----------------------------------------------------|
|                                                   | Backset   | 28mm                                               |
|                                                   | For Doors | 27-50mm                                            |
|                                                   | Cylinder  | 6 pin standard.                                    |
|                                                   |           | Available with X·NX Key cylinder.                  |
| Masterkeying Can be masterkeyed or                |           | Can be masterkey