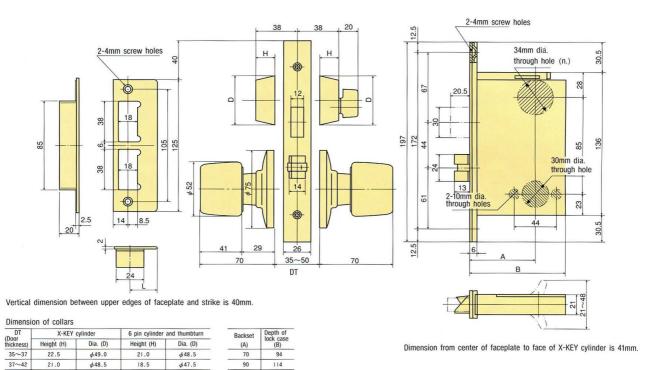

|
| CH-26<br>(Entrance)    |         |        | Latchbolt by knobs both sides. Deadbolt by key both side.                                           |
| CH-35<br>(Storeroom)   |         |        | Latchbolt by knobs both sides. Deadbolt by key outside only.                                        |
| CH-63<br>(Exit)        |         |        | Latchbolt by knobs both sides. Deadbolt by thumbturn inside only.                                   |
| CH-65<br>(Privacy)     |         |        | Latchbolt by knobs both sides. Lock or unlock by thumbturn inside. Emergency open outside.          |
| CH-04<br>(Storeroom)   |         |        | Outside knob always rigid. Latchbolt by key outside, by knob inside. Guardbolt deadlocks latchbolt. |



42~47

18.5

16.0

# **CUT-OUT DRAWING**



# HOW TO ORDER (Example)

d47.5

 $\phi 46.5$ 

3 **4 (5) 6** (7)

16.0

13.5

d46.5

100

124

(X-) CH - 05 - GQS - 70 - MK - 40W(M) - S(D)

①Prefix X when ordering with X-KEY cylinder. ②Series name of lock.③Function. ④Rose & knob design. ⑤Backset.

8

6 Masterkey. 7 Door thickness and material. Wood door: W, Metal door: M

®Door type. Single leaf door : S, Double leaf door : D

NO TROUBLESOME WIRING OR BATTERIES REQUIRED. OPERATION AT A TOUCH.

MEIISSNER IS IMPOSSIBLE TO PICKING, THUS ENSURING HIGHER SECURITY.





#### **OPERATION**

The card reader clicks when inserting the Meissner Card into the slot. Then, simply turn the lever, the door is automatically locked as a result of the projection of the deadbolt. The card is never retained in the lock because it projects back out of the