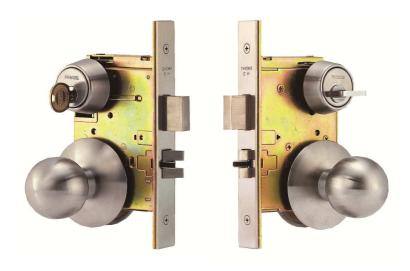

plate       | Stainless steel standard.              |
| Cylinder Collar | Stainless steel standard.              |
| Case            | Wrought steel, zinc-dichromate finish. |
| Strike          | Stainless steel standard.              |
| Lever           | 8mm square standard.                   |
| Rose            | CP20 for backset 30mm and CP15         |
|                 | for backset 50mm standard.             |

# Backset 30mm



# HOW TO ORDER (Example)

1 2 3 4 5 6 7 8 9 10

(X-) CL - 05 - UL405 - CP15 - S27 - 50 - MK - 40W(M) - S(D)

①Prefix X when ordering with X-KEY cylinder. ②Series name of lock. ③Function. ④Lever design. ⑤Rose.

6 Finish. 7 Backset. 8 Masterkey. 9 Door thickness and material. Wood door: W, Metal door: M

①Door type. Single leaf door: S, Double leaf door: D





# PERFECT CONNECTION OF CYLINDER AND THUMBTURN

Cylinder and thumbturn are fixed to lock body by stainless steel setting pins, thus prevent being wrenched off.

#### ANTI-FRICTION LATCH

Latching is extremely smooth. Best suited for doors for checking door closers.

# STRONG DEADBOLT

Strong 20.5mm length stainless steel deadbolt is secured by our original dual stopping device.

# STABILIZER FOR FIRM INSTALLATION

Stabilizer in lock body prevents leaning and vibration.

# EASY TO CHANGE HAND

Remove faceplate and turn latchbolt to change hand.

| SPECIFICAT   | SPECIFICATIONS                    |                 |                                            |  |  |
|--------------|-----------------------------------|-----------------|--------------------------------------------|--|--|
| B