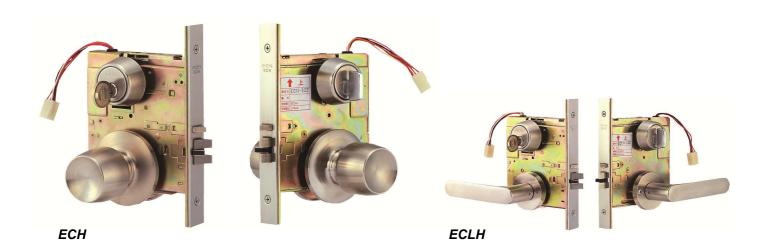

MEISSNER CARD LOCK

ME-MSL P28

ME-EKP P30

**ECH** P31

**ECLH** P31

**ELECTRICK LATCH** 

**PUSH PULL HANDLE LOCK** 

| SPECIFICATI  | ONS CONTRACTOR OF THE PROPERTY |  |  |
|--------------|--------------------------------------------------------------------------------------------------------------------------------------------------------------------------------------------------------------------------------------------------------------------------------------------------------------------------------------------------------------------------------------------------------------------------------------------------------------------------------------------------------------------------------------------------------------------------------------------------------------------------------------------------------------------------------------------------------------------------------------------------------------------------------------------------------------------------------------------------------------------------------------------------------------------------------------------------------------------------------------------------------------------------------------------------------------------------------------------------------------------------------------------------------------------------------------------------------------------------------------------------------------------------------------------------------------------------------------------------------------------------------------------------------------------------------------------------------------------------------------------------------------------------------------------------------------------------------------------------------------------------------------------------------------------------------------------------------------------------------------------------------------------------------------------------------------------------------------------------------------------------------------------------------------------------------------------------------------------------------------------------------------------------------------------------------------------------------------------------------------------------------|--|--|
| Backset      | 60mm, 64mm, 70mm, 90mm, and 127mm                                                                                                                                                                                                                                                                                                                                                                                                                                                                                                                                                                                                                                                                                                                                                                                                                                                                                                                                                                                                                                                                                                                                                                                                                                                                                                                                                                                                                                                                                                                                                                                                                                                                                                                                                                                                                                                                                                                                                                                                                                                                                              |  |  |
| Cylinder     | 6 pin standard. Available with X-Key cylinder.                                                                                                                                                                                                                                                                                                                                                                                                                                                                                                                                                                                                                                                                                                                                                                                                                                                                                                                                                                                                                                                                                                                                                                                                                                                                                                                                                                                                                                                                                                                                                                                                                                                                                                                                                                                                                                                                                                                                                                                                                                                                                 |  |  |
| Masterkeying | Can be masterkeyed or grand masterkeyed. Construction key available.                                                                                                                                                                                                                                                                                                                                                                                                                                                                                                                                                                                                                                                                                                                                                                                                                                                                                                                                                                                                                                                                                                                                                                                                                                                                                                                                                                                                                                                                                                                                                                                                                                                                                                                                                                                                                                                                                                                                                                                                                                                           |  |  |
| Faceplate    | Stainless steel standard.                                                                                                                                                                                                                                                                                                                                                                                                                                                                                                                                                                                                                                                                                                                                                                                                                                                                                                                                                                                                                                                                                                                                                                                                                                                                                                                                                                                                                                                                                                                                                                                                                                                                                                                                                                                                                                                                                                                                                                                                                                                                                                      |  |  |
| U.L.Listings | Listed for A label (3hour) Single swing door.                                                                                                                                                                                                                                                                                                                                                                                                                                                                                                                                                                                                                                                                                                                                                                                                                                                                                                                                                                                                                                                                                                                                                                                                                                                                                                                                                                                                                                                                                                                                                                                                                                                                                                                                                                                                                                                                                                                                                                                                                                                                                  |  |  |
| For Doors    | 25-33mm, 33-45mm, 45-56mm                                                                                                                                                                                                                                                                                                                                                                                                                                                                                                                                                                                                                                                                                                                                                                                                                                                                                                                                                                                                                                                                                                                                                                                                                                                                                                                                                                                                                                                                                                                                                                                                                                                                                                                                                                                                                                                                                                                                                                                                                                                                                                      |  |  |
| Keys         | Three. Brass, nickel plated.                                                                                                                                                                                                                                                                                                                                                                                                                                                                                                                                                                                                                                                                                                                                                                                                                                                                                                                                                                                                                                                                                                                                                                                                                                                                                                                                                                                                                                                                                                                                                                                                                                                                                                                                                                                                                                                                                                                                                                                                                                                                                                   |  |  |
| Latchbolt    | Brass, chrome plated.                                                                                                                                                                                                                                                                                                                                                                                                                                                                                                                                                                                                                                                                                                                                                                                                                                                                                                                                                                                                                                                                                                                                                                                                                                                                                                                                                                                                                                                                                                                                                                                                                                                                                                                                                                                                                                                                                                                                                                                                                                                                                                          |  |  |
| Strike       | Stainless steel standard.                                                                                                                                                                                                                                                                                                                                                                                                                                                                                                                                                                                                                                                                                                                                                                                                                                                                                                                                                                                                                                                                                                                                                                                                                                                                                                                                                                                                                                                                                                                                                                                                                                                                                                                                                                                                                                                                                                                                                                                                                                                                                                      |  |  |
| Knob         | Stainless steel standard.                                                                                                                                                                                                                                                                                                                                                                                                                                                                                                                                                                                                                                                                                                                                                                                                                                                                                                                                                                                                                                                                                                                                                                                                                                                                                                                                                                                                                                                                                                                                                                                                                                                                                                                                                                                                                                                                                                                                                                                                                                                                                                      |  |  |
| Rose         | Stainless steel standard.                                                                                                                                                                                                                                                                                                                                                                                                                                                                                                                                                                                                                                                                                                                                                                                                                                                                                                                                                                                                                                                                                                                                                                                                                                                                                                                                                                                                                                                                                                                                                                                                                                                                                                                                                                                                                                                                                                                                                                                                                                                                                                      |  |  |
| ANSI         | Comforms to ANSI A156.2, series 4000, Grade 2.                                                                                                                                                                                                                                                                                                                                                                                                                                                                                                                                                                                                                                                                                                                                                                                                                                                                                                                                                                                                                                                                                                                                                                                                                                                                                                                                                                                                                                                                                                                                                                                                                                                                                                                                                                                                                                                                                                                                                                                                                                                                                 |  |  |