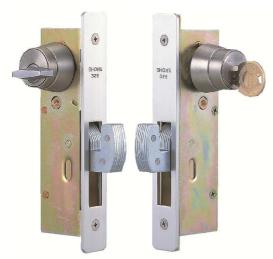

(Location) | OUTSIDE | INSIDE | FUNCTION<br>DESCRIPTION                       |
|------------------------|---------|--------|-----------------------------------------------|
| 328L-05<br>(Entrance)  |         |        | Deadbolt by key outside, by thumbturn inside. |
| 328L-26<br>(Entrance)  |         |        | Deadbolt by key both sides.                   |
| 328L-35<br>(Storage)   |         | •      | Deadbolt by key outside only.                 |
| 328L-63<br>(Exit)      | [       |        | Deadbolt by thumbturn inside only.            |

# **CUT-OUT DRAWING**



# **HOW TO ORDER (Example)**

1 2 3 4 5

(X-) 328L - 05 - MK - 40W(M)

- ①Prefix X when ordering with X-KEY cylinder. ②Series name of lock. ③Function. ④Masterkey
- ⑤Door thickness and material. Wood door: W, Metal door: M



| SPECIFICA                                            | TIONS                                              |  |
|------------------------------------------------------|----------------------------------------------------|--|
| Backset                                              | 28mm                                               |  |
| For Doors                                            | 27-50mm                                            |  |
| Cylinder                                             | 6 pin standard.                                    |  |
|                                                      | Available with X-NX Key cylinder.                  |  |
| Masterkeying                                         | Can be masterkeyed or grand masterkeyed.           |  |
|