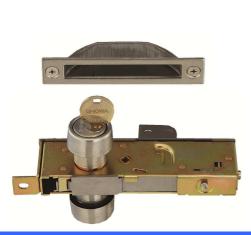

# CYLINDRICAL LOCK

INTEGRAL LOCK

# **DEAD LOCK**

325G P10

8027 P11

326 P12

P14