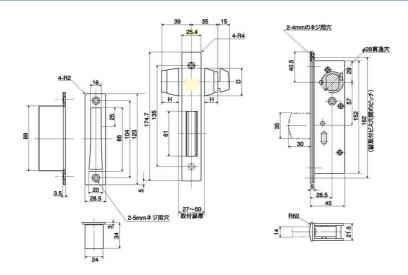

|           | with hardend steel reinforcement for anti saw cut. |
| Strike Steel nickel plated, with zinc chromated b |           | Steel nickel plated, with zinc chromated box.      |

| ARTICLE No. (Location) | OUTSIDE | INSIDE | FUNCTION<br>DESCRIPTION                       |
|------------------------|---------|--------|-----------------------------------------------|
| 328L-05<br>(Entrance)  |         |        | Deadbolt by key outside, by thumbturn inside. |
| 328L-26<br>(Entrance)  |         |        | Deadbolt by key both sides.                   |
| 328L-35<br>(Storage)   |         | •      | Deadbolt by key outside only.                 |
| 328L-63<br>(Exit)      | [       |        | Deadbolt by thumbturn inside only.            |

# **CUT-OUT DRAWING**



# **HOW TO ORDER (Example)**

1 2 3 4 5

(X-) 328L - 05 - MK - 40W(M)

- ①Prefix X when ordering with X-KEY cylinder. ②Series name of lock. ③Function. ④Masterkey
- ⑤Door thickness and material. Wood door: W, Metal door: M



| SPECIFICA                                            | TIONS                                              |  |
|------------------------------------------------------|----------------------------------------------------|--|
| Backset                                              | 28mm                                               |  |
| For Doors                                            | 27-50mm                                            |  |
| Cylinder                                             | 6 pin standard.                                    |  |
|