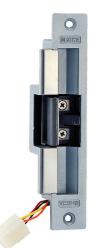

| Lock or unlock by thumbturn inside only.                      |

| <b>SPECIFICATIONS</b> |                                                                    |  |
|-----------------------|--------------------------------------------------------------------|--|
| Backset               | 38mm, 51mm                                                         |  |
| For Doors             | 33-67mm (X·NX Key cylinder only for more than 35mm door thickness) |  |
| Cylinder              | 6 pin standard. Available with X•NX Key cylinder.                  |  |

# HOW TO ORDER (Example)

1 2 3 4 5 6

(X-) EMX - 05 - 51 - MK - 40M(W)

- ①Prefix X when ordering with X-KEY cylinder. ②Series name of lock. ③Function. ④Backset.
- ⑤Masterkey ⑥Door thickness and material. Wood door: W, Metal door: M







Suitable for Case locks, lever handle locks, integral locks, Seven locks, Dead locks, or any kind of locks, offering a systematic security.

With small electricity consumption, can be operated by simple control panel.

Keeping a continuous electric power, can maintain unlocked operating with switch.

Locked or Unlocked are available with or without electric power.

Sufficient strengh, durability, preservative material.

EDM-106A / 105A

EDM-106B / 105B / 103 / 105

0

# **FUNCTION CHART**

| TYPE                    | FUNCTION<br>No. | Location                     | FEATURES                     |
|-------------------------|-----------------|------------------------------|------------------------------|
| FOR<br>MORTISE          | 106A            | Entrance Door                | UNLOCKED