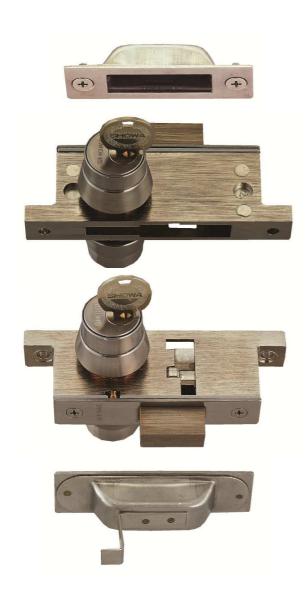

--|
| 325G-05<br>(Entrance)   | e=(     |                            | Lock or unlock by key from outside, by thumbturn from inside. |
| 325G-26<br>(Entrance)   | (Sim)   |                            | Lock or unlock by key from both sides.                        |
| 325G-35<br>(Store Room) | @[      | 51<br>20<br>20<br>20<br>20 | Lock or unlock by key from outside only.                      |
| 325G-63<br>(Exit)       |         |                            | Lock or unlock by thumbturn inside only.                      |

# HOW TO ORDER (Example)

1 2 3 4 5 6

(X-) 325G - 35 - MK - 28M - BOTTOM

- ①Prefix X when ordering with X-KEY cylinder. ②Series name of lock. ③Function. ④Masterkey
- ⑤Door thickness and material. Wood door: W, Metal door: M ⑥Side required, TOP, BOTTOM or TOP & BOTTOM





(n.) Through hole for #05/26 function and one side hole for #35 function

| Cylinder | DT    | Dimension between center of<br>faceplate and face of cylinder | Height of collar<br>(H) | Diameter colla<br>(D) |
|----------|-------|---------------------------------------------------------------|-------------------------|-----------------------|
| 3 pin    | 26-30 | 22.5                                                          | 8.0                     | 35.0                  |
| 6 pin    | 28-34 | 34.5                                                          | 20.0~17.0               | 36.0                  |
| X-KEY    | 28-34 | 44.0                                                          | 30.0-27.0               | 37.0                  |

Note : X-KEY cylinder is furnished with spacer