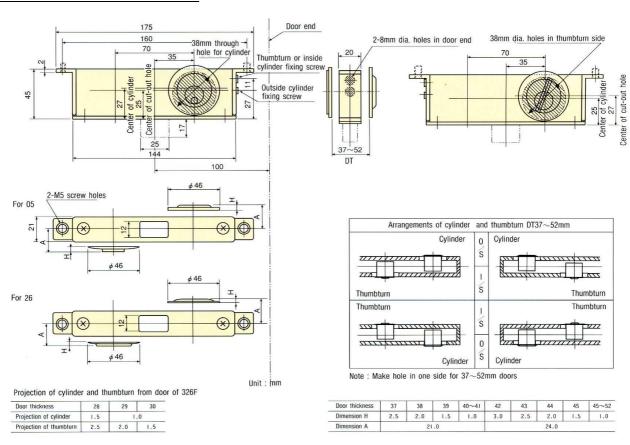

----------------|----------------|--------|-----------------------------------------------|
| 326-05<br>(Entrance)   | - II II        |        | Deadbolt by key outside, by thumbturn inside. |
| 326-26<br>(Entrance)   | <b>⊕</b> □ → • |        | Deadbolt by key both sides.                   |
| 326-35<br>(Entrance)   |                |        | Deadbolt by key outside only.                 |
| 326-63<br>(Entrance)   | Ī              |        | Deadbolt by thumbturn inside only.            |

# HOW TO ORDER (Example)

1 2 3 4 5

(X-) 326 - 05 - MK - 40M

- ①Prefix X when ordering with X-KEY cylinder. ②Series name of lock. ③Function. ④Masterkey
- ⑤Door thickness and material. Wood door: W, Metal door: M

#### 326 for 28 - 37mm thickness of doors



#### 326 for 37 - 52mm thickness of doors





#### **TOUGH DEADBOLT**

Laminated stainless steel deadbolt resists forced entry and corrosion.

#### TRIGGER BOLT

Deadbolt can not be turned to locked position unless trigger bolt contacts strike for preventing damage of deadbolt.

#### **GUIDE BOLT**

Guide bolt for easy and reliable action of locking.

#### THIN THUMBTURN

Projection of thumbturn from door is only 2mm.

# **HUGE TURN LEVER FOR HANDICAPS**

#68 function is furnished with a huge thumbturn for easy operation. Also available to #05 and #63 functions on order.

| SPECIFICATIONS STATE OF THE PROPERTY OF THE PR |                                |                                |                 |                                        |  |
|-----------------------------------------------------------------------------------