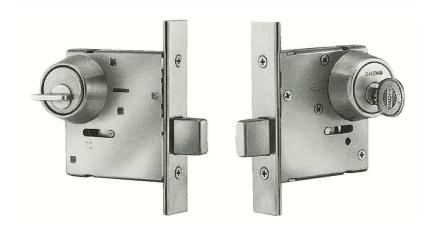

o. (Location) | OUTSIDE | INSIDE | FUNCTION<br>DESCRIPTION                       |
|------------------------|---------|--------|-----------------------------------------------|
| 328S-05<br>(Entrance)  |         |        | Deadbolt by key outside, by thumbturn inside. |
| 328S-26<br>(Entrance)  |         |        | Deadbolt by key both sides.                   |
| 328S-35<br>(Storage)   |         | »<br>• | Deadbolt by key outside only.                 |
| 328S-63<br>(Exit)      | [       |        | Deadbolt by thumbturn inside only.            |

# **CUT-OUT DRAWING**



# HOW TO ORDER (Example)

1 2 3 4 5

(X-) 328S - 05 - MK - 40W(M)

- ①Prefix X when ordering with X-KEY cylinder. ②Series name of lock. ③Function. ④Masterkey
- ⑤Door thickness and material. Wood door: W, Metal door: M





# **SPECIFICATIONS**

| Backset      | 64mm                                                                 |
|--------------|----------------------------------------------------------------------|
| For Doors    | 30-52mm                                                              |
| Cylinder     | 6 pin standard. Available with X·NX Key cylinder.                    |
| Masterkeying | Can be masterkeyed or grand masterkeyed. Construction key available. |

# **CUT-OUT DRAWING**



# HOW TO ORDER (Example)

1 2 3 4 5

(X-) MDS - 05 - MK - 40W(M)

- ①Prefix X when ordering with X-KEY cylinder. ②Series name of lock. ③Function. ④Masterkey
- ⑤Door thickness and material. Wood door: W, Metal door: M

# SDA (F) Dead Lock



| SPECIFICATI  | SPECIFICATIONS STATE OF THE PROPERTY OF THE PR |  |