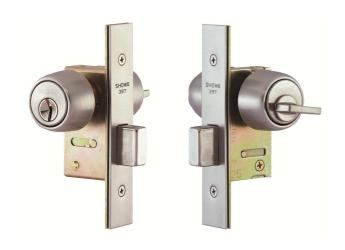

# CYLINDRICAL LOCK

INTEGRAL LOCK

# **DEAD LOCK**

325G P10

8027 P11

326 P12

P14