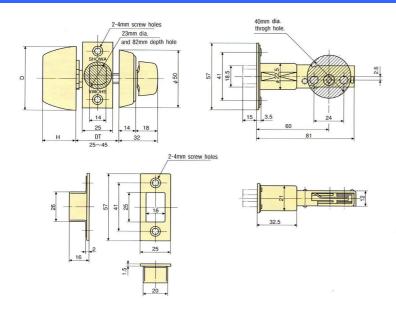

le with 6-pin, X•NX Key cylinder.             |
| Keys            | Three. Brass, nickel plated.                                         |
| Masterkeying    | Can be masterkeyed or grand masterkeyed. Construction key available. |
| Deadbolt        | Brass.                                                               |
| Guardbolt       | Stainless steel.                                                     |
| Faceplate       | Stainless steel standard.                                            |
| Cylinder Collar | Stainless steel standard.                                            |
| Case            | Wrought steel, zinc-dichromate finish.                               |
| Strike          | Stainless steel standard.                                            |

# **CUT-OUT DRAWING**



#### Dimensions of collars

| DT                  | 6 pin and X-KEY cylinder |          | 5 pin cylinder |          |
|---------------------|--------------------------|----------|----------------|----------|
| (Door<br>thickness) | Height (H)               | Dia. (D) | Height (H)     | Dia. (D) |
| 25~35               |                          |          | 28             | φ55      |
| 35~45               | 28                       | φ55      | 22             | φ50      |

# HOW TO ORDER (Example)

① ② ③ ④ ⑤ (X-) 393 - 05 - US32D - 40W(M)

①Prefix X when ordering with X-KEY cylinder. ②Series name of lock. ③Function. ④Finish.

⑤Door thickness and material. Wood door: W, Metal door: M

Note: Applicable door thickness of #26 function is limited. Please specify door thickness accurately whe