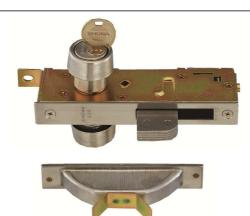

# CYLINDRICAL LOCK

INTEGRAL LOCK

# **DEAD LOCK**

325G P10

8027 P11

326 P12

P14