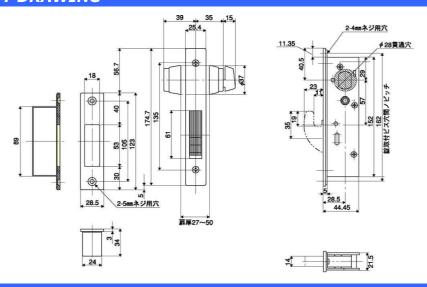

| with hardend steel reinforcement for anti saw cut. |  |
| Strike Steel nickel plated, with zinc chromated box. |                                                    |  |

| ARTICLE No. (Location) | OUTSIDE | INSIDE | FUNCTION<br>DESCRIPTION                       |
|------------------------|---------|--------|-----------------------------------------------|
| 328S-05<br>(Entrance)  |         |        | Deadbolt by key outside, by thumbturn inside. |
| 328S-26<br>(Entrance)  |         |        | Deadbolt by key both sides.                   |
| 328S-35<br>(Storage)   |         | »<br>• | Deadbolt by key outside only.                 |
| 328S-63<br>(Exit)      | [       |        | Deadbolt by thumbturn inside only.            |

# **CUT-OUT DRAWING**



# HOW TO ORDER (Example)

1 2 3 4 5

(X-) 328S - 05 - MK - 40W(M)

- ①Prefix X when ordering with X-KEY cylinder. ②Series name of lock. ③Function. ④Masterkey
- ⑤Door thickness and material. Wood door: W, Metal door: M





# **SPECIFICATIONS**

| Backset      | 64mm                                                                 |
|--------------|----------------------------------------------------------------------|
| For Doors    | 30-52mm                                                              |
| Cylinder     | 6 pin standard. Available with X·NX Key cylinder.                    |
| Masterkeying | Can be masterkeyed or grand masterkeyed. Construction key available. |

# **CUT-OUT DRAWING**



# HOW TO ORDER (Example)

1 2 3 4 5

(X-) MDS - 05 - MK - 40W(M)

- ①Prefix X when orde