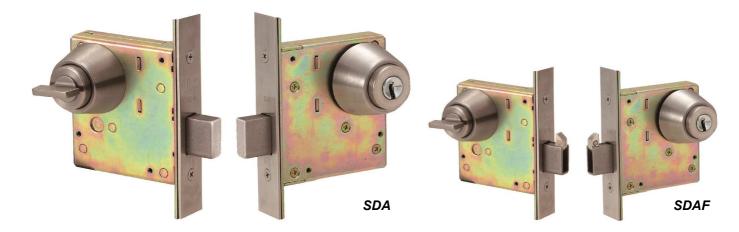

# CYLINDRICAL LOCK

INTEGRAL LOCK

# **DEAD LOCK**

325G P10

8027 P11

326 P12

P14