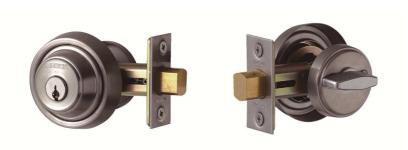

MEISSNER CARD LOCK

ME-MSL P28

ME-EKP P30

**ECH** P31

**ECLH** P31

**ELECTRICK LATCH** 

**PUSH PULL HANDLE LOCK** 

| SPECIFICATI  | ONS CONTRACTOR OF THE PROPERTY |  |  |
|--------------|--------------------------------------------------------------------------------------------------------------------------------------------------------------------------------------------------------------------------------------------------------------------------------------------------------------------------------------------------------------------------------------------------------------------------------------------------------------------------------------------------------------------------------------------------------------------------------------------------------------------------------------------------------------------------------------------------------------------------------------------------------------------------------------------------------------------------------------------------------------------------------------------------------------------------------------------------------------------------------------------------------------------------------------------------------------------------------------------------------------------------------------------------------------------------------------------------------------------------------------------------------------------------------------------------------------------------------------------------------------------------------------------------------------------------------------------------------------------------------------------------------------------------------------------------------------------------------------------------------------------------------------------------------------------------------------------------------------------------------------------------------------------------------------------------------------------------------------------------------------------------------------------------------------------------------------------------------------------------------------------------------------------------------------------------------------------------------------------------------------------------------|--|--|
| Backset      | 60mm, 64mm, 70mm, 90mm, and 127mm                                                                                                                                                                                                                                                                                                                                                                                                                                                                                                                                                                                                                                                                                                                                                                                                                                                                                                                                                                                                                                                                                                                                                                                                                                                                                                                                                                                                                                                                                                                                                                                                                                                                                                                                                                                                                                                                                                                                                                                                                                                                                              |  |  |
| Cylinder     | 6 pin standard. Available with X-Key cylinder.                                                                                                                                                                                                                                                                                                                                                                                                                                                                                                                                                                                                                                                                                                                                                                                                                                                                                                                                                                                                                                                                                                                                                                                                                                                                                                                                                                                                                                                                                                                                                                                                                                                                                                                                                                                                                                                                                                                                                                                                                                                                                 |  |  |
| Masterkeying | Can be masterkeyed or grand masterkeyed. Construction key available.                                                                                                                                                                                                                                                                                                                                                                                                                                                                                                                                                                                                                                                                                                                                                                                                                                                                                                                                                                                                                                                                                                                                                                                                                                                                                                                                                                                                                                                                                                                                                                                                                                                                                                                                                                                                                                                                                                                                                                                                                                                           |  |  |
| Faceplate    | Stainless steel standard.                                                                                                                                                                                                                                                                                                                                                                                                                                                                                                                                                                                                                                                                                                                                                                                                                                                                                                                                                                                                                                                                                                                                                                                                                                                                                                                                                                                                                                                                                                                                                                                                                                                                                                                                                                                                                                                                                                                                                                                                                                                                                                      |  |  |
| U.L.Listings | Listed for A label (3hour) Single swing door.                                                                                                                                                                                                                                                                                                                                                                                                                                                                                                                                                                                                                                                                                                                                                                                                                                                                                                                                                                                                                                                                                                                                                                                                                                                                                                                                                                                                                                                                                                                                                                                                                                                                                                                                                                                                                                                                                                                                                                                                                                                                                  |  |  |
| For Doors    | 25-33mm, 33-45mm, 45-56mm                                                                                                                                                                                                                                                                                                                                                                                                                                                                                                                                                                                                                                                                                                                                                                                                                                                                                                                                                                                                                                                                                                                                                                                                                                                                                                                                                                                                                                                                                                                                                                                                                                                                                                                                                                                                                                                                                                                                                                                                                                                                                                      |  |  |
| Keys         | Three. Brass, nickel plated.                                                                                                                                                                                                                                                                                                                                                                                                                                                                                                                                                                                                                                                                                                                                                                                                                                                                                                                                                                                                                                                                                                                                                                                                                                                                                                                                                                                                                                                                                                                                                                                                                                                                                                                                                                                                                                                                                                                                                                                                                                                                                                   |  |  |
| Latchbolt    | Brass, chrome plated.                                                                                                                                                                                                                                                                                                                                                                                                                                                                                                                                                                                                                                                                                                                                                                                                                                                                                                                                                                                                                                                                                                                                                                                                                                                                                                                                                                                                                                                                                                                                                                                                                                                                                                                                                                                                                                                                                                                                                                                                                                                                                                          |  |  |
| Strike       | Stainless steel standard.                                                                                                                                                                                                                                                                                                                                                                                                                                                                                                                                                                                                                                                                                                                                                                                                                                                                                                                                                                                                                                                                                                                                                                                                                                                                                                                                                                                                                                                                                                                                                                                                                                                                                                                                                                                                                                                                                                                                                                                                                                                                                                      |  |  |
| Knob         | Stainless steel standard.                                                                                                                                                                                                                                                                                                                                                                                                                                                                                                                                                                                                                                                                                                                                                                                                                                                                                                                                                                                                                                                                                                                                                                                                                                                                                                                                                                                                                                                                                                                                                                                                                                                                                                                                                                                                                                                                                                                                                                                                                                                                                                      |  |  |
| Rose         | Stainless steel standard.                                                                                                                                                                                                                                                                                                                                                                                                                                                                                                                                                                                                                                                                                                                                                                                                                                                                                                                                                                                                                                                                                                                                                                                                                                                                                                                                                                                                                                                                                                                                                                                                                                                                                                                                                                                                                                                                                                                                                                                                                                                                                                      |  |  |
| ANSI         | Comforms to ANSI A156.2, series 4000, Grade 2.                                                                                                                                                                                                                                                                                                                                                                                                                                                                                                                                                                                                                                                                                                                                                                                                                                                                                                                                                                                                                                                                                                                                                                                                                                                                                                                                                                                                                                                                                                                                                                                                                                                                                                                                                                                                                                                                                                                                                                                                                                                                                 |  |  |