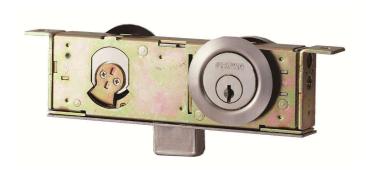

rass die cast s                                                                      |  |
| Faceplate       | Stainless steel.                                                                      |  |
| Cylinder Collar | Stainless steel for 6 pin cylinder. Zinc die cast, nickel plated for 3 ping cylinder. |  |
| Case            | Zinc die cast, nickel plated.                                                         |  |
| Thumbturn       | Stainless steel.                                                                      |  |

# HOW TO ORDER (Example)

① ② ③ ④ ⑤ ⑥

(X-) 8027 - 05 - MK - 30M - TOP

①Prefix X when ordering with X-KEY cylinder. ②Series name of lock. ③Function. ④Masterkey

⑤Door thickness and material. Wood door: W, Metal door: M ⑥Side required, TOP, BOTTOM or TOP & BOTTOM





| SPECIFICATION   | ONS                                                                  |  |
|-----------------|----------------------------------------------------------------------|--|
| Backset         | 25mm                                                                 |  |
| For Doors       | 28-37mm, 37-42mm and 42-52mm                                         |  |
| Cylinder        | 6 pin standard. Available with X·NX Key cylinder.                    |  |
| Masterkeying    | Can be masterkeyed or grand masterkeyed. Construction key available. |  |
| Keys            | Three. Brass, nickel plated.                                         |  |
| Deadbolt        | adbolt Wrought steel coverd with stainless steel.                    |  |
| Faceplate       | Stainless steel.