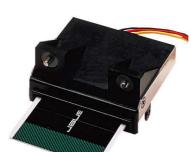

MEISSNER CARD LOCK

ME-MSL P28

ME-EKP P30

**ECH** P31

**ECLH** P31

**ELECTRICK LATCH** 

**PUSH PULL HANDLE LOCK** 

| SPECIFICATI  | ONS CONTRACTOR OF THE PROPERTY |  |  |
|--------------|--------------------------------------------------------------------------------------------------------------------------------------------------------------------------------------------------------------------------------------------------------------------------------------------------------------------------------------------------------------------------------------------------------------------------------------------------------------------------------------------------------------------------------------------------------------------------------------------------------------------------------------------------------------------------------------------------------------------------------------------------------------------------------------------------------------------------------------------------------------------------------------------------------------------------------------------------------------------------------------------------------------------------------------------------------------------------------------------------------------------------------------------------------------------------------------------------------------------------------------------------------------------------------------------------------------------------------------------------------------------------------------------------------------------------------------------------------------------------------------------------------------------------------------------------------------------------------------------------------------------------------------------------------------------------------------------------------------------------------------------------------------------------------------------------------------------------------------------------------------------------------------------------------------------------------------------------------------------------------------------------------------------------------------------------------------------------------------------------------------------------------|--|--|
| Backset      | 60mm, 64mm, 70mm, 90mm, and 127mm                                                                                                                                                                                                                                                                                                                                                                                                                                                                                                                                                                                                                                                                                                                                                                                                                                                                                                                                                                                                                                                                                                                                                                                                                                                                                                                                                                                                                                                                                                                                                                                                                                                                                                                                                                                                                                                                                                                                                                                                                                                                                              |  |  |
| Cylinder     | 6 pin standard. Available with X-Key cylinder.                                                                                                                                                                                                                                                                                                                                                                                                                                                                                                                                                                                                                                                                                                                                                                                                                                                                                                                                                                                                                                                                                                                                                                                                                                                                                                                                                                                                                                                                                                                                                                                                                                                                                                                                                                                                                                                                                                                                                                                                                                                                                 |  |  |
| Masterkeying | Can be masterkeyed or grand masterkeyed. Construction key available.                                                                                                                                                                                                                                                                                                                                                                                                                                                                                                                                                                                                                                                                                                                                                                                                                                                                                                                                                                                                                                                                                                                                                                                                                                                                                                                                                                                                                                                                                                                                                                                                                                                                                                                                                                                                                                                                                                                                                                                                                                                           |  |  |
| Faceplate    | Stainless steel standard.                                                                                                                                                                                                                                                                                                                                                                                                                                                                                                                                                                                                                                                                                                                                                                                                                                                                                                                                                                                                                                                                                                                                                                                                                                                                                                                                                                                                                                                                                                                                                                                                                                                                                                                                                                                                                                                                                                                                                                                                                                                                                                      |  |  |
| U.L.Listings | Listed for A label (3hour) Single swing door.                                                                                                                                                                                                                                                                                                                                                                                                                                                                                                                                                                                                                                                                                                                                                                                                                                                                                                                                                                                                                                                                                                                                                                                                                                                                                                                                                                                                                                                                                                                                                                                                                                                                                                                                                                                                                                                                                                                                                                                                                                                                                  |  |  |
| For Doors    | 25-33mm, 33-45mm, 45-56mm                                                                                                                                                                                                                                                                                                                                                                                                                                                                                                                                                                                                                                                                                                                                                                                                                                                                                                                                                                                                                                                                                                                                                                                                                                                                                                                                                                                                                                                                                                                                                                                                                                                                                                                                                                                                                                                                                                                                                                                                                                                                                                      |  |  |
| Keys         | Three. Brass, nickel plated.                                                                                                                                                                                                                                                                                                                                                                                                                                                                                                                                                                                                                                                                                                                                                                                                                                                                                                                                                                                                                                                                                                                                                                                                                                                                                                                                                                                                                                                                                                                                                                                                                                                                                                                                                                                                                                                                                                                                                                                                                                                                                                   |  |  |
| Latchbolt    | Brass, chrome plated.                                                                                                                                                                                                                                                                                                                                                                                                                                                                                                                                                                                                                                                                                                                                                                                                                                                                                                                                                                                                                                                                                                                                                                                                                                                                                                                                                                                                                                                                                                                                                                                                                                                                                                                                                                                                                                                                                                                                                                                                                                                                                                          |  |  |
| Strike       | Stainless steel standard.                                                                                                                                                                                                                                                                                                                                                                                                                                                                                                                                                                                                                                                                                                                                                                                                                                                                                                                                                                                                                                                                                                                                                                                                                                                                                                                                                                                                                                                                                                                                                                                                                                                                                                                                                                                                                                                                                                                                                                                                                                                                                                      |  |  |
| Knob         | Stainless steel standard.                                                                                                                                                                                                                                                                                                                                                                                                                                                                                                                                                                                                                                                                                                                                                                                                                                                                                                                                                                                                                                                                                                                                                                                                                                                                                                                                                                                                                                                                                                                                                                                                                                                                                                                                                                                                                                                                                                                                                                                                                                                                                                      |  |  |
| Rose         | Stainless steel standard.                                                                                                                                                                                                                                                                                                                                                                                                                                                                                                                                                                                                                                                                                                                                                                                                                                                                                                                                                                                                                                                                                                                                                                                                                                                                                                                                                                                                                                                                                                                                                                                                                                                                                                                                                                                                                                                                                                                                                                                                                                                                                                      |  |  |
| ANSI         | Comforms to ANSI A156.2, series 4000, Grade 2.                                                                                                                                                                                                                                                                                                                                                                                                                                                                                                                                                                                                                                                                                                                                                                                                                                                                                                                                                                                                                                                                                                                                                                                                                                                                                                                                                                                                                                                                                                                                                                                                                                                                                                                                                                                                                                                                                                                                                                                                                                                                                 |  |  |