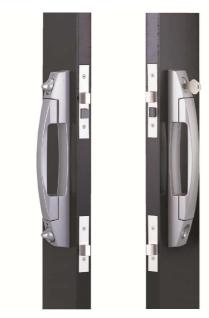

|  |  |

# HOW TO ORDER (Example)



2 3

EDM - 106A - 24

①Series name of lock. ②Electrical Function. ③Voltage.





# EASY OPERATION BASED ON SIMPLE AND STRAIGHT LINED DESIGN

# **FEATURES**

#### **EASY INSTALLATION**

Handle and plinth are in one unit, making easy to install with only 2 screws.

Easy to change the cylinder which is installed in lock case.

#### **EASY OPERATION:**

Can be opened and locked the door simply "PUSHING" or "PULLING" the Handle.

Adopted larger thrumbturn to make easy operation.

| SPECIFICATIO    | SPECIFICATIONS STATE OF THE PROPERTY OF THE PR |  |  |
|-----------------|-----------------------------------------------------------------------------------------------------------------------------------------------------------------------------------------------------------------------------------------------------------------------------------------------------------------