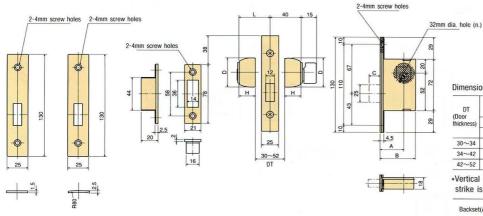

# CYLINDRICAL LOCK

INTEGRAL LOCK

# **DEAD LOCK**

325G P10

8027 P11

326 P12

P14