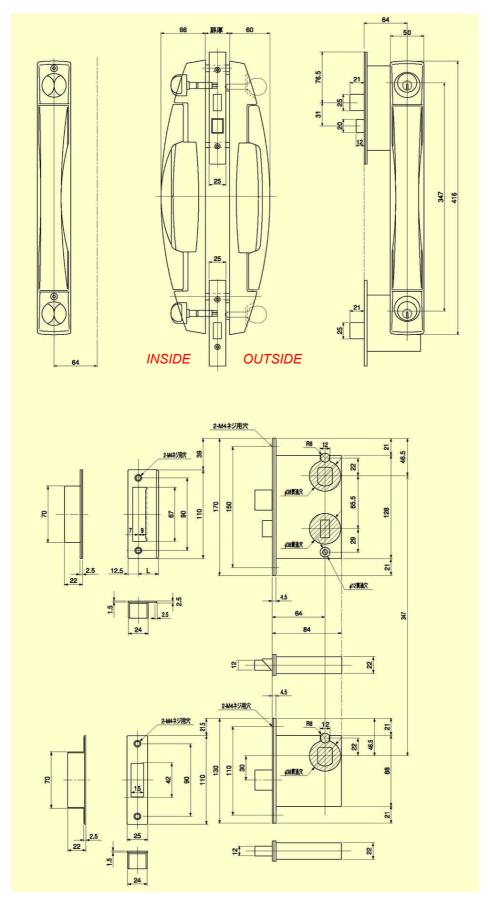

per lockset can be opened by key from outside and thumbturn from inside.                                                                                                          |
| PGC-15<br>(Passage)                 |                         | Without locking sytem either outside or inside. Door can be freely opened by outside or inside with push & pull handle. Auxiliary lock must be installed if necessary to be locked. |

# **HOW TO ORDER (Example)**

1 2 3 4 5 6 7 8

(X-) PG - A - 05 - S - 36M(W) - OL - S(D)

- ①Prefix X when ordering with X-KEY cylinder. ②Series name of lock. ③A or B or C ④Function.
- ⑤Color. Silver: S, Amber: A, Gold: G ⑥Door thickness and material. Wood door: W, Metal door: M
- ⑦Hand.(IL, IR, OL, OR) ⑧Door type. Single leaf door: S, Double leaf door: D

<u>PGA</u>