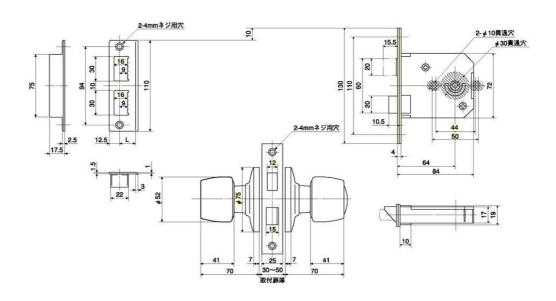

# HOW TO ORDER (Example)

1 2 3 4 5 6 7

SS - G25 - GA - US32D - 70 - 45W(M) -S(D)

- ①Series name of lock. ②Function. ③Rose and knob design. ④Finish. ⑤Backset.
- ⑥Door thickness and material. Wood door: W, Metal door: M ⑦Door type. Single leaf door: S, Double leaf door: D