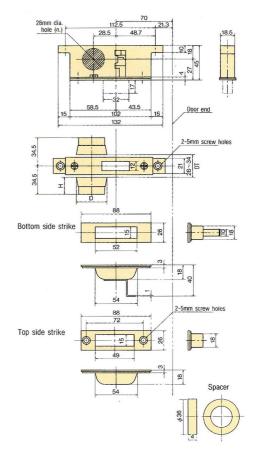

# HOW TO ORDER (Example)

1 2 3 4 5 6 7 8

(X-) SD - G25 - GA - US32D - 70 - 45 -S(D)

①Prefix X when ordering with X-KEY cylinder. ②Series name of lock. ③Function. ④Rose and knob design.

⑤Finish. ⑥Backset. ⑦Door thickness. ⑧Door type. Single leaf door: S, Double leaf door: D