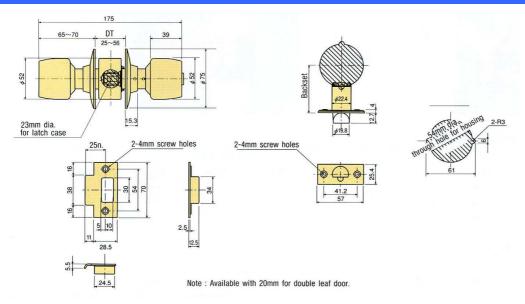

| SPECIFICATION | SPECIFICATIONS SPECIF |  |  |  |  |
|---------------|--------------------------------------------------------------------------------------------------------------------------------------------------------------------------------------------------------------------------------------------------------------------------------------------------------------------------------------------------------------------------------------------------------------------------------------------------------------------------------------------------------------------------------------------------------------------------------------------------------------------------------------------------------------------------------------------------------------------------------------------------------------------------------------------------------------------------------------------------------------------------------------------------------------------------------------------------------------------------------------------------------------------------------------------------------------------------------------------------------------------------------------------------------------------------------------------------------------------------------------------------------------------------------------------------------------------------------------------------------------------------------------------------------------------------------------------------------------------------------------------------------------------------------------------------------------------------------------------------------------------------------------------------------------------------------------------------------------------------------------------------------------------------------------------------------------------------------------------------------------------------------------------------------------------------------------------------------------------------------------------------------------------------------------------------------------------------------------------------------------------------------|--|--|--|--|
| Backset       | 60mm, 64mm, 70mm, 90mm, and 127mm                                                                                                                                                                                                                                                                                                                                                                                                                                                                                                                                                                                                                                                                                                                                                                                                                                                                                                                                                                                                                                                                                                                                                                                                                                                                                                                                                                                                                                                                                                                                                                                                                                                                                                                                                                                                                                                                                                                                                                                                                                                                                              |  |  |  |  |
| Cylinder      | 5 pin standard. Unavailable with X·NX Key cylinder.                                                                                                                                                                                                                                                                                                                                                                                                                                                                                                                                                                                                                                                                                                                                                                                                                                                                                                                                                                                                                                                                                                                                                                                                                                                                                                                                                                                                                                                                                                                                                                                                                                                                                                                                                                                                                                                                                                                                                                                                                                                                            |  |  |  |  |
| Masterkeying  | Can be masterkeyed or grand masterkeyed. Construction key available.                                                                                                                                                                                                                                                                                                                                                                                                                                                                                                                                                                                                                                                                                                                                                                                                                                                                                                                                                                                                                                                                                                                                                                                                                                                                                                                                                                                                                                                                                                                                                                                                                                                                                                                                                                                                                                                                                                                                                                                                                                                           |  |  |  |  |
| Faceplate     | Stainless steel standard.                                                                                                                                                                                                                                                                                                                                                                                                                                                                                                                                                                                                                                                                                                                                                                                                                                                                                                                                                                                                                                                                                                                                                                                                                                                                                                                                                                                                                                                                                                                                                                                                                                                                                                                                                                                                                                                                                                                                                                                                                                                                                                      |  |  |  |  |
| U.L.Listings  | Listed for A label (3hour) Single swing door.                                                                                                                                                                                                                                                                                                                                                                                                                                                                                                                                                                                                                                                                                                                                                                                                                                                                                                                                                                                                                                                                                                                                                                                                                                                                                                                                                                                                                                                                                                                                                                                                                                                                                                                                                                                                                                                                                                                                                                                                                                                                                  |  |  |  |  |
| For Doors     | 25-33mm, 33-43mm, 43-51mm                                                                                                                                                                                                                                                                                                                                                                                                                                                                                                                                                                                                                                                                                                                                                                                                                                                                                                                                                                                                                                                                                                                                                                                                                                                                                                                                                                                                                                                                                                                                                                                                                                                                                                                                                                                                                                                                                                                                                                                                                                                                                                      |  |  |  |  |
| Keys          | Three. Brass, nickel plated.                                                                                                                                                                                                                                                                                                                                                                                                                                                                                                                                                                                                                                                                                                                                                                                                                                                                                                                                                                                                                                                                                                                                                                                                                                                                                                                                                                                                                                                                                                                                                                                                                                                                                                                                                                                                                                                                                                                                                                                                                                                                                                   |  |  |  |  |
| Latchbolt     | Brass, chrome plated.                                                                                                                                                                                                                                                                                                                                                                                                                                                                                                                                                                                                                                                                                                                                                                                                                                                                                                                                                                                                                                                                                                                                                                                                                                                                                                                                                                                                                                                                                                                                                                                                                                                                                                                                                                                                                                                                                                                                                                                                                                                                                                          |  |  |  |  |
| Strike        | Stainless steel standard.                                                                                                                                                                                                                                                                                                                                                                                                                                                                                                                                                                                                                                                                                                                                                                                                                                                                                                                                                                                                                                                                                                                                                                                                                                                                                                                                                                                                                                                                                                                                                                                                                                                                                                                                                                                                                                                                                                                                                                                                                                                                                                      |  |  |  |  |
| Knob          | Stainless steel standard.                                                                                                                                                                                                                                                                                                                                                                                                                                                                                                                                                                                                                                                                                                                                                                                                                                                                                                                                                                                                                                                                                                                                                                                                                                                                                                                                                                                                                                                                                                                                                                                                                                                                                                                                                                                                                                                                                                                                                                                                                                                                                                      |  |  |  |  |
| Rose          | Stainless steel standard.                                                                                                                                                                                                                                                                                                                                                                                                                                                                                                                                                                                                                                                                                                                                                                                                                                                                                                                                                                                                                                                                                                                                                                                                                                                                                                                                                                                                                                                                                                                                                                                                                                                                                                                                                                                                                                                                                                                                                                                                                                                                                                      |  |  |  |  |
| ANSI          | Comforms to ANSI A156.2, series 4000, Grade 2.                                                                                                                                                                                                                                                                                                                                                                                                                                                                                                                                                                                                                                                                                                                                                                                                                                                                                                                                                                                                                                                                                                                                                                                                                                                                                                                                                                                                                                                                                                                                                                                                                                                                                                                                                                                                                                                                                                                                                                                                                                                                                 |  |  |  |  |