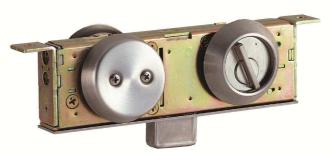

ss die cast s                                                                      |  |
| Faceplate       | Stainless steel.                                                                      |  |
| Cylinder Collar | Stainless steel for 6 pin cylinder. Zinc die cast, nickel plated for 3 ping cylinder. |  |
| Case            | Zinc die cast, nickel plated.                                                         |  |
| Thumbturn       | Stainless steel.                                                                      |  |

# HOW TO ORDER (Example)

① ② ③ ④ ⑤ ⑥

(X-) 8027 - 05 - MK - 30M - TOP

①Prefix X when ordering with X-KEY cylinder. ②Series name of lock. ③Function. ④Masterkey

⑤Door thickness and material. Wood door: W, Metal door: M ⑥Side required, TOP, BOTTOM or TOP & BOTTOM





| SPECIFICATION   | ONS                                                                  |  |
|-----------------|----------------------------------------------------------------------|--|
| Backset         | 25mm                                                                 |  |
| For Doors       | 28-37mm, 37-42mm and 42-52mm                                         |  |
| Cylinder        | 6 pin standard. Available with X·NX Key cylinder.                    |  |
| Masterkeying    | Can be masterkeyed or grand masterkeyed. Construction key available. |  |
| Keys            | Three. Brass, nickel plated.                                         |  |
| Deadbolt        | adbolt Wrought steel coverd with stainless steel.                    |  |
| Faceplate       | Stainless steel.