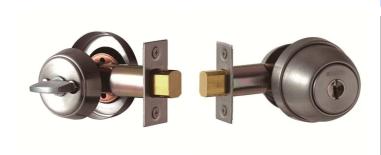

|  |  |

# **CUT-OUT DRAWING**



# HOW TO ORDER (Example)

1 2 3 4 5

SDA(F) - 05 - 64 - MK - 36W(M)

- ①Series name of lock. ②Function. ③Backset. ④Masterkey
- ⑤Door thickness and material. Wood door: W, Metal door: M



| ARTICLE No. (Location) | OUTSIDE | INSIDE | FUNCTION<br>DESCRIPTION                                       |
|------------------------|---------|--------|---------------------------------------------------------------|
| 393-05<br>(Entrance)   | Ora     |        | Lock or unlock by key from outside, by thumbturn from inside. |
| 393-26<br>(Entrance)   |         | [=0    | Lock or unlock by key from both sides.                        |
| 393-35<br>(Storage)    | @=-[[   | A A    | Lock or unlock by key from outside only.                      |

| SPECIFICATION   | ONS                                                                  |
|-----------------|----------------------------------------------------------------------|
| Backset         | 60mm