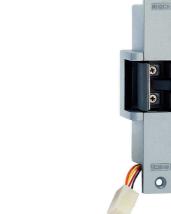

| Lock or unlock by thumbturn inside only.                      |

| <b>SPECIFICATIONS</b> |                                                                    |  |
|-----------------------|--------------------------------------------------------------------|--|
| Backset               | 38mm, 51mm                                                         |  |
| For Doors             | 33-67mm (X·NX Key cylinder only for more than 35mm door thickness) |  |
| Cylinder              | 6 pin standard. Available with X•NX Key cylinder.                  |  |

# HOW TO ORDER (Example)

1 2 3 4 5 6

(X-) EMX - 05 - 51 - MK - 40M(W)

- ①Prefix X when ordering with X-KEY cylinder. ②Series name of lock. ③Function. ④Backset.
- ⑤Masterkey ⑥Door thickness and material. Wood door: W, Metal door: M







Suitable for Case locks, lever handle locks, integral locks, Seven locks, Dead locks, or any kind of locks, offering a systematic security.

With small electricity consumption, can be operated by simple control panel.

Keeping a continuous electric power, can maintain unlocked operating with switch.

Locked or Unlocked are available with or without electric power.

Sufficient strengh, durability, preservative material.

EDM-106A / 105A

EDM-106B / 105B / 103 / 105

0

# **FUNCTION CHART**

| TYPE                    | FUNCTION<br>No. | Location                     | FEATURES                     |
|-------------------------|-----------------|------------------------------|------------------------------|
| FOR<br>MORTISE          | 106A            | Entrance Door                | UNLOCKED W