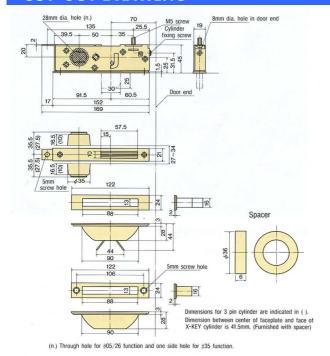

# HOW TO ORDER (Example)

1 2 3 4 5 6 7 8

(X-) SD - G25 - GA - US32D - 70 - 45 -S(D)

①Prefix X when ordering with X-KEY cylinder. ②Series name of lock. ③Function. ④Rose and knob design.

⑤Finish. ⑥Backset. ⑦Door thickness. ⑧Door type. Single leaf door: S, Double leaf door: D