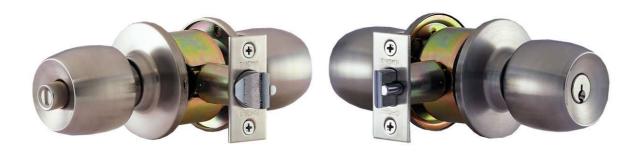

|  |  |



# HOW TO ORDER (Example)

1 2 3 4 5 6 7 8

(X-) SD - G25 - GA - US32D - 70 - 45 -S(D)

①Prefix X when ordering with X-KEY cylinder. ②Series name of lock. ③Function. ④Rose and knob design.

⑤Finish. ⑥Backset. ⑦Door thickness. ⑧Door type. Single leaf door: S, Double leaf door: D



| SPECIFICATION | SPECIFICATIONS SPECIF |  |  |  |  |
|---------------|-------------------------------------------------------------------------------------------------------------------------------------------------------------------------------------------------------------------------------------------------------------------------------------------------------------------------------------------------------------------------------------------------------------------------------------------------------------------------------------------------------------------------------------------------------------------------------------------------------------------------------------------------------------------------------------------------------------------------------------------------------