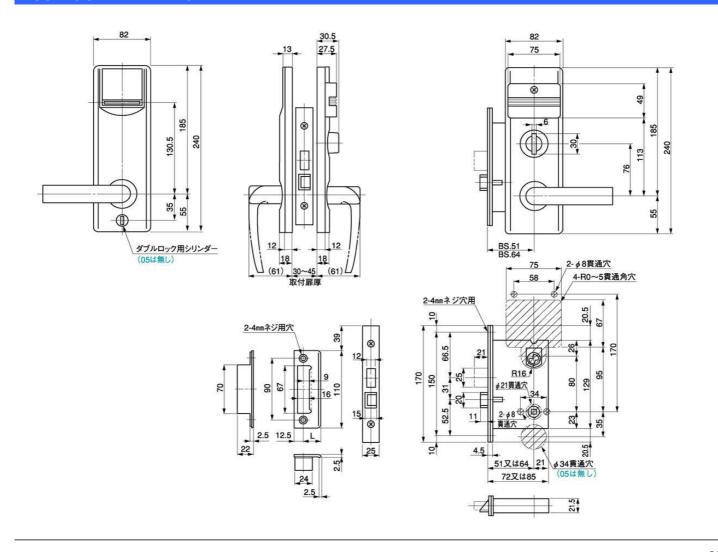

ENERAL ENTRANCE**

# ME-MSL-05



#### USE

Residential entrance.

# **FEATURES**

- Insert card and unlocked by lever.
- •As for locking, insert card and locked by lever.
- Locked or unlocked from inside by thumbturn.
- •Stainless steel dead bolt for extra security.
- ·Weather resistant design keeps away rain and dust.

# **ENTRANCE**

# ME-MSL-77



#### USE

Office, member's club or rental apartment entrance.

# **FEATURES**

•Can shut-out card by key. Otherwise the same as ME-MSL-05

# SPECIFICATIONS Backset 51mm, 64mm For Doors 30-45mm

Reversible

| <b>SPECIFICATIONS</b> |            |  |
|-----------------------|------------|--|
| Backset               | 51mm, 64mm |  |
| For Doors             | 30-45mm    |  |
| Hand                  | Reversible |  |

# **CUT-OUT DRAWING**

Hand



# **CARD SWITCH**

ME-EKP, ME-EKP-L



#### USE

- Automatic door or electric lock of common entrance.
- •Linkage with other electric apparatus.

#### **FEATURES**

- •Switched on when card inserted.
- •No electricity is required to read card.
- •Can be multi level masterkeyed, cross and maison keyed.
- ·Weather proof.
- ·Armoured plate cannot be disassembled without card.
- •Britght LED display for night use. (ME-EKP-L)

# CARD SWITCH ME-EK



#### USE

- Automatic door or electric door of common door.
- •Linkage with other electric apparatus.

#### **FEATURES**

- •Switched on when card inserted.
- •No electricity is required to read card.
- •Can be multi level masterkeyed, cross and maison keyed.
- ·Weather proof.

# **CUT-OUT DRAWING**

# | The content of th

# **CUT-OUT DRAWING**