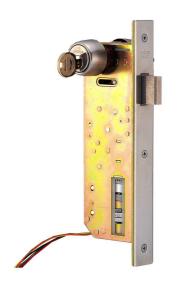

|  |  |

# **CIRCUIT DIAGRAM**









Locked or unlocked by motor drive Can keep Locked or Unlocked for certain period (for  $3\sim5$  seconds).

Mechanical Key or thumbturn can be used as well. Can identify locked or unlocked with signals. Emergency cylinder (EMXE) can be also installed.

# **FUNCTION CHART**

| LOCATIONS | FUNCTION<br>NO. | OUTSIDE INSIDE     | FUNCTION DESCRIPTION                                          |
|-----------|-----------------|--------------------|---------------------------------------------------------------|
| Entrance  | 05              | <b>6</b> []        | Lock or unlock by key from outside, by thumbturn from inside. |
| Entrance  | 26              |                    | Lock or unlock by key from both sides.                        |
| Storeroom | 35              | @xxx[]<br> -<br> - |