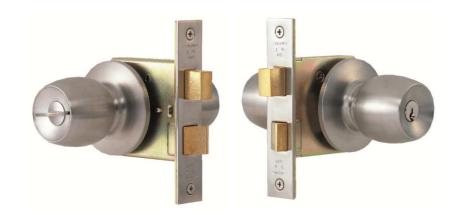

MEISSNER CARD LOCK

ME-MSL P28

ME-EKP P30

**ECH** P31

**ECLH** P31

**ELECTRICK LATCH** 

**PUSH PULL HANDLE LOCK** 

| SPECIFICATI  | ONS CONTRACTOR OF THE PROPERTY |  |  |
|--------------|--------------------------------------------------------------------------------------------------------------------------------------------------------------------------------------------------------------------------------------------------------------------------------------------------------------------------------------------------------------------------------------------------------------------------------------------------------------------------------------------------------------------------------------------------------------------------------------------------------------------------------------------------------------------------------------------------------------------------------------------------------------------------------------------------------------------------------------------------------------------------------------------------------------------------------------------------------------------------------------------------------------------------------------------------------------------------------------------------------------------------------------------------------------------------------------------------------------------------------------------------------------------------------------------------------------------------------------------------------------------------------------------------------------------------------------------------------------------------------------------------------------------------------------------------------------------------------------------------------------------------------------------------------------------------------------------------------------------------------------------------------------------------------------------------------------------------------------------------------------------------------------------------------------------------------------------------------------------------------------------------------------------------------------------------------------------------------------------------------------------------------|--|--|
| Backset      | 60mm, 64mm, 70mm, 90mm, and 127mm                                                                                                                                                                                                                                                                                                                                                                                                                                                                                                                                                                                                                                                                                                                                                                                                                                                                                                                                                                                                                                                                                                                                                                                                                                                                                                                                                                                                                                                                                                                                                                                                                                                                                                                                                                                                                                                                                                                                                                                                                                                                                              |  |  |
| Cylinder     | 6 pin standard. Available with X-Key cylinder.                                                                                                                                                                                                                                                                                                                                                                                                                                                                                                                                                                                                                                                                                                                                                                                                                                                                                                                                                                                                                                                                                                                                                                                                                                                                                                                                                                                                                                                                                                                                                                                                                                                                                                                                                                                                                                                                                                                                                                                                                                                                                 |  |  |
| Masterkeying | Can be masterkeyed or grand masterkeyed. Construction key available.                                                                                                                                                                                                                                                                                                                                                                                                                                                                                                                                                                                                                                                                                                                                                                                                                                                                                                                                                                                                                                                                                                                                                                                                                                                                                                                                                                                                                                                                                                                                                                                                                                                                                                                                                                                                                                                                                                                                                                                                                                                           |  |  |
| Faceplate    | Stainless steel standard.                                                                                                                                                                                                                                                                                                                                                                                                                                                                                                                                                                                                                                                                                                                                                                                                                                                                                                                                                                                                                                                                                                                                                                                                                                                                                                                                                                                                                                                                                                                                                                                                                                                                                                                                                                                                                                                                                                                                                                                                                                                                                                      |  |  |
| U.L.Listings | Listed for A label (3hour) Single swing door.                                                                                                                                                                                                                                                                                                                                                                                                                                                                                                                                                                                                                                                                                                                                                                                                                                                                                                                                                                                                                                                                                                                                                                                                                                                                                                                                                                                                                                                                                                                                                                                                                                                                                                                                                                                                                                                                                                                                                                                                                                                                                  |  |  |
| For Doors    | 25-33mm, 33-45mm, 45-56mm                                                                                                                                                                                                                                                                                                                                                                                                                                                                                                                                                                                                                                                                                                                                                                                                                                                                                                                                                                                                                                                                                                                                                                                                                                                                                                                                                                                                                                                                                                                                                                                                                                                                                                                                                                                                                                                                                                                                                                                                                                                                                                      |  |  |
| Keys         | Three. Brass, nickel plated.                                                                                                                                                                                                                                                                                                                                                                                                                                                                                                                                                                                                                                                                                                                                                                                                                                                                                                                                                                                                                                                                                                                                                                                                                                                                                                                                                                                                                                                                                                                                                                                                                                                                                                                                                                                                                                                                                                                                                                                                                                                                                                   |  |  |
| Latchbolt    | Brass, chrome plated.                                                                                                                                                                                                                                                                                                                                                                                                                                                                                                                                                                                                                                                                                                                                                                                                                                                                                                                                                                                                                                                                                                                                                                                                                                                                                                                                                                                                                                                                                                                                                                                                                                                                                                                                                                                                                                                                                                                                                                                                                                                                                                          |  |  |
| Strike       | Stainless steel standard.                                                                                                                                                                                                                                                                                                                                                                                                                                                                                                                                                                                                                                                                                                                                                                                                                                                                                                                                                                                                                                                                                                                                                                                                                                                                                                                                                                                                                                                                                                                                                                                                                                                                                                                                                                                                                                                                                                                                                                                                                                                                                                      |  |  |
| Knob         | Stainless steel standard.                                                                                                                                                                                                                                                                                                                                                                                                                                                                                                                                                                                                                                                                                                                                                                                                                                                                                                                                                                                                                                                                                                                                                                                                                                                                                                                                                                                                                                                                                                                                                                                                                                                                                                                                                                                                                                                                                                                                                                                                                                                                                                      |  |  |
| Rose         | Stainless steel standard.                                                                                                                                                                                                                                                                                                                                                                                                                                                                                                                                                                                                                                                                                                                                                                                                                                                                                                                                                                                                                                                                                                                                                                                                                                                                                                                                                                                                                                                                                                                                                                                                                                                                                                                                                                                                                                                                                                                                                                                                                                                                                                      |  |  |
| ANSI         | Comforms to ANSI A156.2, series 4000, Grade 2.                                                                                                                                                                                                                                                                                                                                                                                                                                                                                                                                                                                                                                                                                                                                                                                                                                                                                                                                                                                                                                                                                                                                                                                                                                                                                                                                                                                                                                                                                                                                                                                                                                                                                                                                                                                                                                                                                                                                                                                                                                                                                 |  |  |