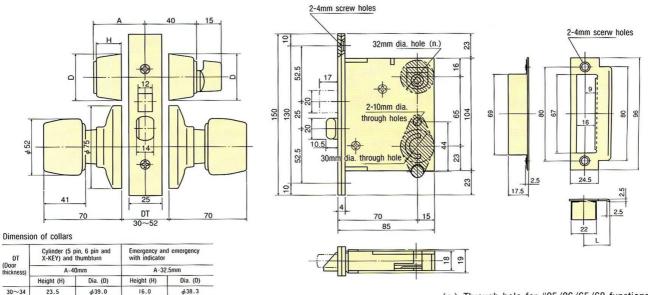

| SPECIFICATION | SPECIFICATIONS SPECIF |  |  |  |  |
|---------------|--------------------------------------------------------------------------------------------------------------------------------------------------------------------------------------------------------------------------------------------------------------------------------------------------------------------------------------------------------------------------------------------------------------------------------------------------------------------------------------------------------------------------------------------------------------------------------------------------------------------------------------------------------------------------------------------------------------------------------------------------------------------------------------------------------------------------------------------------------------------------------------------------------------------------------------------------------------------------------------------------------------------------------------------------------------------------------------------------------------------------------------------------------------------------------------------------------------------------------------------------------------------------------------------------------------------------------------------------------------------------------------------------------------------------------------------------------------------------------------------------------------------------------------------------------------------------------------------------------------------------------------------------------------------------------------------------------------------------------------------------------------------------------------------------------------------------------------------------------------------------------------------------------------------------------------------------------------------------------------------------------------------------------------------------------------------------------------------------------------------------------|--|--|--|--|
| Backset       | 60mm, 64mm, 70mm, 90mm, and 127mm                                                                                                                                                                                                                                                                                                                                                                                                                                                                                                                                                                                                                                                                                                                                                                                                                                                                                                                                                                                                                                                                                                                                                                                                                                                                                                                                                                                                                                                                                                                                                                                                                                                                                                                                                                                                                                                                                                                                                                                                                                                                                              |  |  |  |  |
| Cylinder      | 5 pin standard. Unavailable with X·NX Key cylinder.                                                                                                                                                                                                                                                                                                                                                                                                                                                                                                                                                                                                                                                                                                                                                                                                                                                                                                                                                                                                                                                                                                                                                                                                                                                                                                                                                                                                                                                                                                                                                                                                                                                                                                                                                                                                                                                                                                                                                                                                                                                                            |  |  |  |  |
| Masterkeying  | Can be masterkeyed or grand masterkeyed. Construction key available.                                                                                                                                                                                                                                                                                                                                                                                                                                                                                                                                                                                                                                                                                                                                                                                                                                                                                                                                                                                                                                                                                                                                                                                                                                                                                                                                                                                                                                                                                                                                                                                                                                                                                                                                                                                                                                                                                                                                                                                                                                                           |  |  |  |  |
| Faceplate     | Stainless steel standard.                                                                                                                                                                                                                                                                                                                                                                                                                                                                                                                                                                                                                                                                                                                                                                                                                                                                                                                                                                                                                                                                                                                                                                                                                                                                                                                                                                                                                                                                                                                                                                                                                                                                                                                                                                                                                                                                                                                                                                                                                                                                                                      |  |  |  |  |
| U.L.Listings  | Listed for A label (3hour) Single swing door.                                                                                                                                                                                                                                                                                                                                                                                                                                                                                                                                                                                                                                                                                                                                                                                                                                                                                                                                                                                                                                                                                                                                                                                                                                                                                                                                                                                                                                                                                                                                                                                                                                                                                                                                                                                                                                                                                                                                                                                                                                                                                  |  |  |  |  |
| For Doors     | 25-33mm, 33-43mm, 43-51mm                                                                                                                                                                                                                                                                                                                                                                                                                                                                                                                                                                                                                                                                                                                                                                                                                                                                                                                                                                                                                                                                                                                                                                                                                                                                                                                                                                                                                                                                                                                                                                                                                                                                                                                                                                                                                                                                                                                                                                                                                                                                                                      |  |  |  |  |
| Keys          | Three. Brass, nickel plated.                                                                                                                                                                                                                                                                                                                                                                                                                                                                                                                                                                                                                                                                                                                                                                                                                                                                                                                                                                                                                                                                                                                                                                                                                                                                                                                                                                                                                                                                                                                                                                                                                                                                                                                                                                                                                                                                                                                                                                                                                                                                                                   |  |  |  |  |
| Latchbolt     | Brass, chrome plated.                                                                                                                                                                                                                                                                                                                                                                                                                                                                                                                                                                                                                                                                                                                                                                                                                                                                                                                                                                                                                                                                                                                                                                                                                                                                                                                                                                                                                                                                                                                                                                                                                                                                                                                                                                                                                                                                                                                                                                                                                                                                                                          |  |  |  |  |
| Strike        | Stainless steel standard.                                                                                                                                                                                                                                                                                                                                                                                                                                                                                                                                                                                                                                                                                                                                                                                                                                                                                                                                                                                                                                                                                                                                                                                                                                                                                                                                                                                                                                                                                                                                                                                                                                                                                                                                                                                                                                                                                                                                                                                                                                                                                                      |  |  |  |  |
| Knob          | Stainless steel standard.                                                                                                                                                                                                                                                                                                                                                                                                                                                                                                                                                                                                                                                                                                                                                                                                                                                                                                                                                                                                                                                                                                                                                                                                                                                                                                                                                                                                                                                                                                                                                                                                                                                                                                                                                                                                                                                                                                                                                                                                                                                                                                      |  |  |  |  |
| Rose          | Stainless steel standard.                                                                                                                                                                                                                                                                                                                                                                                                                                                                                                                                                                                                                                                                                                                                                                                                                                                                                                                                                                                                                                                                                                                                                                                                                                                                                                                                                                                                                                                                                                                                                                                                                                                                                                                                                                                                                                                                                                                                                                                                                                                                                                      |  |  |  |  |
| ANSI          | Comforms to ANSI A156.2, series 4000, Grade 2.                                                                                                                                                                                                                                                                                                                                                                                                                                                                                                                                                                                                                                                                                                                                                                                                                                                                                                                                                                                                                                                                                                                                                                                                                                                                                                                                                                                                                                                                                                                                                                                                                                                                                                                                                                                                                                                                                                                                                                                                                                                                                 |  |  |  |  |