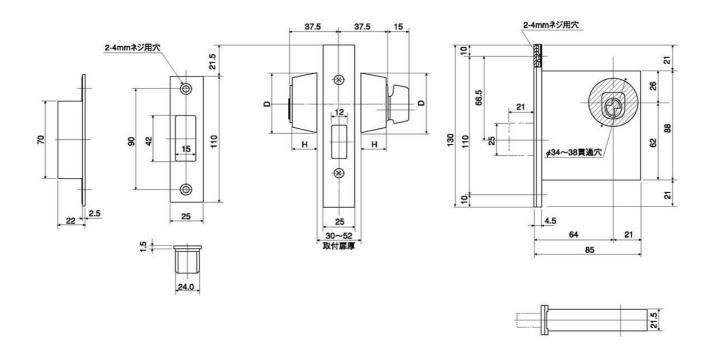

|        | Deadbolt by thumbturn inside only.            |

# **CUT-OUT DRAWING**



# HOW TO ORDER (Example)

1 2 3 4 5

(X-) 328S - 05 - MK - 40W(M)

- ①Prefix X when ordering with X-KEY cylinder. ②Series name of lock. ③Function. ④Masterkey
- ⑤Door thickness and material. Wood door: W, Metal door: M





# **SPECIFICATIONS**

| Backset      | 64mm                                                                 |
|--------------|----------------------------------------------------------------------|
| For Doors    | 30-52mm                                                              |
| Cylinder     | 6 pin standard. Available with X·NX Key cylinder.                    |
| Masterkeying | Can be masterkeyed or grand masterkeyed. Construction key available. |

# **CUT-OUT DRAWING**



# HOW TO ORDER (Example)

1 2 3 4 5

(X-) MDS - 05 - MK - 40W(M)

- ①Prefix X when ordering with X-KEY cylinder. ②Series name of lock. ③Function. ④Masterkey
- ⑤Door thickness and material. Wood door: W, Metal door: M

# SDA (F) Dead Lock



| SPECIFICATI  | SPECIFICATIONS STATE OF THE PROPERTY OF THE PR |  |  |
|--------------|-------------------------------------------------------------------------------------------------------------------------------------------------------------------------------------------------------------------------------------------------------------------------------------------------------------------------------------------------------------------------------------------------------------------------------------------------------------------------------------