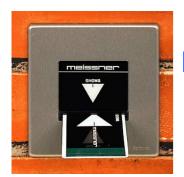

MEISSNER CARD LOCK

ME-MSL P28

ME-EKP P30

**ECH** P31

**ECLH** P31

**ELECTRICK LATCH** 

**PUSH PULL HANDLE LOCK** 

| SPECIFICATI  | ONS CONTRACTOR OF THE PROPERTY |  |  |
|--------------|--------------------------------------------------------------------------------------------------------------------------------------------------------------------------------------------------------------------------------------------------------------------------------------------------------------------------------------------------------------------------------------------------------------------------------------------------------------------------------------------------------------------------------------------------------------------------------------------------------------------------------------------------------------------------------------------------------------------------------------------------------------------------------------------------------------------------------------------------------------------------------------------------------------------------------------------------------------------------------------------------------------------------------------------------------------------------------------------------------------------------------------------------------------------------------------------------------------------------------------------------------------------------------------------------------------------------------------------------------------------------------------------------------------------------------------------------------------------------------------------------------------------------------------------------------------------------------------------------------------------------------------------------------------------------------------------------------------------------------------------------------------------------------------------------------------------------------------------------------------------------------------------------------------------------------------------------------------------------------------------------------------------------------------------------------------------------------------------------------------------------------|--|--|
| Backset      | 60mm, 64mm, 70mm, 90mm, and 127mm                                                                                                                                                                                                                                                                                                                                                                                                                                                                                                                                                                                                                                                                                                                                                                                                                                                                                                                                                                                                                                                                                                                                                                                                                                                                                                                                                                                                                                                                                                                                                                                                                                                                                                                                                                                                                                                                                                                                                                                                                                                                                              |  |  |
| Cylinder     | 6 pin standard. Available with X-Key cylinder.                                                                                                                                                                                                                                                                                                                                                                                                                                                                                                                                                                                                                                                                                                                                                                                                                                                                                                                                                                                                                                                                                                                                                                                                                                                                                                                                                                                                                                                                                                                                                                                                                                                                                                                                                                                                                                                                                                                                                                                                                                                                                 |  |  |
| Masterkeying | Can be masterkeyed or grand masterkeyed. Construction key available.                                                                                                                                                                                                                                                                                                                                                                                                                                                                                                                                                                                                                                                                                                                                                                                                                                                                                                                                                                                                                                                                                                                                                                                                                                                                                                                                                                                                                                                                                                                                                                                                                                                                                                                                                                                                                                                                                                                                                                                                                                                           |  |  |
| Faceplate    | Stainless steel standard.                                                                                                                                                                                                                                                                                                                                                                                                                                                                                                                                                                                                                                                                                                                                                                                                                                                                                                                                                                                                                                                                                                                                                                                                                                                                                                                                                                                                                                                                                                                                                                                                                                                                                                                                                                                                                                                                                                                                                                                                                                                                                                      |  |  |
| U.L.Listings | Listed for A label (3hour) Single swing door.                                                                                                                                                                                                                                                                                                                                                                                                                                                                                                                                                                                                                                                                                                                                                                                                                                                                                                                                                                                                                                                                                                                                                                                                                                                                                                                                                                                                                                                                                                                                                                                                                                                                                                                                                                                                                                                                                                                                                                                                                                                                                  |  |  |
| For Doors    | 25-33mm, 33-45mm, 45-56mm                                                                                                                                                                                                                                                                                                                                                                                                                                                                                                                                                                                                                                                                                                                                                                                                                                                                                                                                                                                                                                                                                                                                                                                                                                                                                                                                                                                                                                                                                                                                                                                                                                                                                                                                                                                                                                                                                                                                                                                                                                                                                                      |  |  |
| Keys         | Three. Brass, nickel plated.                                                                                                                                                                                                                                                                                                                                                                                                                                                                                                                                                                                                                                                                                                                                                                                                                                                                                                                                                                                                                                                                                                                                                                                                                                                                                                                                                                                                                                                                                                                                                                                                                                                                                                                                                                                                                                                                                                                                                                                                                                                                                                   |  |  |
| Latchbolt    | Brass, chrome plated.                                                                                                                                                                                                                                                                                                                                                                                                                                                                                                                                                                                                                                                                                                                                                                                                                                                                                                                                                                                                                                                                                                                                                                                                                                                                                                                                                                                                                                                                                                                                                                                                                                                                                                                                                                                                                                                                                                                                                                                                                                                                                                          |  |  |
| Strike       | Stainless steel standard.                                                                                                                                                                                                                                                                                                                                                                                                                                                                                                                                                                                                                                                                                                                                                                                                                                                                                                                                                                                                                                                                                                                                                                                                                                                                                                                                                                                                                                                                                                                                                                                                                                                                                                                                                                                                                                                                                                                                                                                                                                                                                                      |  |  |
| Knob         | Stainless steel standard.                                                                                                                                                                                                                                                                                                                                                                                                                                                                                                                                                                                                                                                                                                                                                                                                                                                                                                                                                                                                                                                                                                                                                                                                                                                                                                                                                                                                                                                                                                                                                                                                                                                                                                                                                                                                                                                                                                                                                                                                                                                                                                      |  |  |
| Rose         | Stainless steel standard.                                                                                                                                                                                                                                                                                                                                                                                                                                                                                                                                                                                                                                                                                                                                                                                                                                                                                                                                                                                                                                                                                                                                                                                                                                                                                                                                                                                                                                                                                                                                                                                                                                                                                                                                                                                                                                                                                                                                                                                                                                                                                                      |  |  |
| ANSI         | Comforms to ANSI A156.2, series 4000, Grade 2.                                                                                                                                                                                                                                                                                                                                                                                                                                                                                                                                                                                                                                                                                                                                                                                                                                                                                                                                                                                                                                                                                                                                                                                                                                                                                                                                                                                                                                                                                                                                                                                                                                                                                                                                                                                                                                                                                                                                                                                                                                                                                 |  |  |