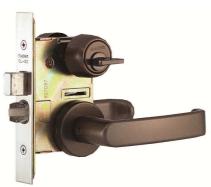

s steel standard.              |
|              | available.                        | Lever           | 8mm square standard.                   |
|              |                                   | Rose            | Stainless steel, satin.                |

# **CUT-OUT DRAWING**



Avilable with 17mm projection of deadbolt for backset 64mm

-Vertical dimension between upper edges of faceplate and strike is 39mm
 -Dimension from center of faceplate to face of X-KEY cylinder is 42.5mm.

# **HOW TO ORDER (Example)**

(1) (2) (3) **(4**) **(5) 6**) (7) (8) (X-) MSL - 05 - UL405 - S32P - 64 - MK - 40W(M) - S(D)

①Prefix X when ordering with X-KEY cylinder. ②Series name of lock.③Function. ④Lever design. ⑤Finish.

6Backset. 7Masterkey. 8Door thickness and material. Wood door: W, Metal door: M





| CDECTETOA       | TTONG                                  |
|-----------------|----------------------------------------|
| SPECIFICA       | ITONS                                  |
| Backset         | 30mm and 50mm                          |
| For Doors       | 30-34mm, 34-42mm and 42-52mm           |
| Cylinder        | 6 pin standard. Available with X·NX    |
|                 | Key cylinder.                          |
| Keys            | Three. Brass, nickel plated.           |
| Masterkeying    | Can be masterkeyed or grand            |
|                 | masterkeyed. Construction key          |
|                 | available.                             |
| Deadbolt        | Wrought steel coverd with stainless    |
|                 | steel. Hardened steel is inserted.     |
| Lat