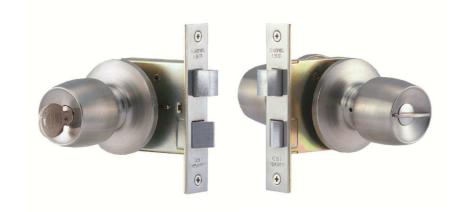

| SPECIFICATION | SPECIFICATIONS SPECIF |  |  |  |  |
|---------------|--------------------------------------------------------------------------------------------------------------------------------------------------------------------------------------------------------------------------------------------------------------------------------------------------------------------------------------------------------------------------------------------------------------------------------------------------------------------------------------------------------------------------------------------------------------------------------------------------------------------------------------------------------------------------------------------------------------------------------------------------------------------------------------------------------------------------------------------------------------------------------------------------------------------------------------------------------------------------------------------------------------------------------------------------------------------------------------------------------------------------------------------------------------------------------------------------------------------------------------------------------------------------------------------------------------------------------------------------------------------------------------------------------------------------------------------------------------------------------------------------------------------------------------------------------------------------------------------------------------------------------------------------------------------------------------------------------------------------------------------------------------------------------------------------------------------------------------------------------------------------------------------------------------------------------------------------------------------------------------------------------------------------------------------------------------------------------------------------------------------------------|--|--|--|--|
| Backset       | 60mm, 64mm, 70mm, 90mm, and 127mm                                                                                                                                                                                                                                                                                                                                                                                                                                                                                                                                                                                                                                                                                                                                                                                                                                                                                                                                                                                                                                                                                                                                                                                                                                                                                                                                                                                                                                                                                                                                                                                                                                                                                                                                                                                                                                                                                                                                                                                                                                                                                              |  |  |  |  |
| Cylinder      | 5 pin standard. Unavailable with X·NX Key cylinder.                                                                                                                                                                                                                                                                                                                                                                                                                                                                                                                                                                                                                                                                                                                                                                                                                                                                                                                                                                                                                                                                                                                                                                                                                                                                                                                                                                                                                                                                                                                                                                                                                                                                                                                                                                                                                                                                                                                                                                                                                                                                            |  |  |  |  |
| Masterkeying  | Can be masterkeyed or grand masterkeyed. Construction key available.                                                                                                                                                                                                                                                                                                                                                                                                                                                                                                                                                                                                                                                                                                                                                                                                                                                                                                                                                                                                                                                                                                                                                                                                                                                                                                                                                                                                                                                                                                                                                                                                                                                                                                                                                                                                                                                                                                                                                                                                                                                           |  |  |  |  |
| Faceplate     | Stainless steel standard.                                                                                                                                                                                                                                                                                                                                                                                                                                                                                                                                                                                                                                                                                                                                                                                                                                                                                                                                                                                                                                                                                                                                                                                                                                                                                                                                                                                                                                                                                                                                                                                                                                                                                                                                                                                                                                                                                                                                                                                                                                                                                                      |  |  |  |  |
| U.L.Listings  | Listed for A label (3hour) Single swing door.                                                                                                                                                                                                                                                                                                                                                                                                                                                                                                                                                                                                                                                                                                                                                                                                                                                                                                                                                                                                                                                                                                                                                                                                                                                                                                                                                                                                                                                                                                                                                                                                                                                                                                                                                                                                                                                                                                                                                                                                                                                                                  |  |  |  |  |
| For Doors     | 25-33mm, 33-43mm, 43-51mm                                                                                                                                                                                                                                                                                                                                                                                                                                                                                                                                                                                                                                                                                                                                                                                                                                                                                                                                                                                                                                                                                                                                                                                                                                                                                                                                                                                                                                                                                                                                                                                                                                                                                                                                                                                                                                                                                                                                                                                                                                                                                                      |  |  |  |  |
| Keys          | Three. Brass, nickel plated.                                                                                                                                                                                                                                                                                                                                                                                                                                                                                                                                                                                                                                                                                                                                                                                                                                                                                                                                                                                                                                                                                                                                                                                                                                                                                                                                                                                                                                                                                                                                                                                                                                                                                                                                                                                                                                                                                                                                                                                                                                                                                                   |  |  |  |  |
| Latchbolt     | Brass, chrome plated.                                                                                                                                                                                                                                                                                                                                                                                                                                                                                                                                                                                                                                                                                                                                                                                                                                                                                                                                                                                                                                                                                                                                                                                                                                                                                                                                                                                                                                                                                                                                                                                                                                                                                                                                                                                                                                                                                                                                                                                                                                                                                                          |  |  |  |  |
| Strike        | Stainless steel standard.                                                                                                                                                                                                                                                                                                                                                                                                                                                                                                                                                                                                                                                                                                                                                                                                                                                                                                                                                                                                                                                                                                                                                                                                                                                                                                                                                                                                                                                                                                                                                                                                                                                                                                                                                                                                                                                                                                                                                                                                                                                                                                      |  |  |  |  |
| Knob          | Stainless steel standard.                                                                                                                                                                                                                                                                                                                                                                                                                                                                                                                                                                                                                                                                                                                                                                                                                                                                                                                                                                                                                                                                                                                                                                                                                                                                                                                                                                                                                                                                                                                                                                                                                                                                                                                                                                                                                                                                                                                                                                                                                                                                                                      |  |  |  |  |
| Rose          | Stainless steel standard.                                                                                                                                                                                                                                                                                                                                                                                                                                                                                                                                                                                                                                                                                                                                                                                                                                                                                                                                                                                                                                                                                                                                                                                                                                                                                                                                                                                                                                                                                                                                                                                                                                                                                                                                                                                                                                                                                                                                                                                                                                                                                                      |  |  |  |  |
| ANSI          | Comforms to ANSI A156.2, series 4000, Grade 2.                                                                                                                                                                                                                                                                                                                                                                                                                                                                                                                                                                                                                                                                                                                                                                                                                                                                                                                                                                                                                                                                                                                                                                                                                                                                                                                                                                                                                                                                                                                                                                                                                                                                                                                                                                                                                                                                                                                                                                                                                                                                                 |  |  |  |  |