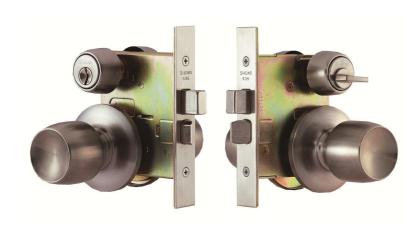

| SPECIFICATION | SPECIFICATIONS SPECIF |  |  |  |  |
|---------------|--------------------------------------------------------------------------------------------------------------------------------------------------------------------------------------------------------------------------------------------------------------------------------------------------------------------------------------------------------------------------------------------------------------------------------------------------------------------------------------------------------------------------------------------------------------------------------------------------------------------------------------------------------------------------------------------------------------------------------------------------------------------------------------------------------------------------------------------------------------------------------------------------------------------------------------------------------------------------------------------------------------------------------------------------------------------------------------------------------------------------------------------------------------------------------------------------------------------------------------------------------------------------------------------------------------------------------------------------------------------------------------------------------------------------------------------------------------------------------------------------------------------------------------------------------------------------------------------------------------------------------------------------------------------------------------------------------------------------------------------------------------------------------------------------------------------------------------------------------------------------------------------------------------------------------------------------------------------------------------------------------------------------------------------------------------------------------------------------------------------------------|--|--|--|--|
| Backset       | 60mm, 64mm, 70mm, 90mm, and 127mm                                                                                                                                                                                                                                                                                                                                                                                                                                                                                                                                                                                                                                                                                                                                                                                                                                                                                                                                                                                                                                                                                                                                                                                                                                                                                                                                                                                                                                                                                                                                                                                                                                                                                                                                                                                                                                                                                                                                                                                                                                                                                              |  |  |  |  |
| Cylinder      | 5 pin standard. Unavailable with X·NX Key cylinder.                                                                                                                                                                                                                                                                                                                                                                                                                                                                                                                                                                                                                                                                                                                                                                                                                                                                                                                                                                                                                                                                                                                                                                                                                                                                                                                                                                                                                                                                                                                                                                                                                                                                                                                                                                                                                                                                                                                                                                                                                                                                            |  |  |  |  |
| Masterkeying  | Can be masterkeyed or grand masterkeyed. Construction key available.                                                                                                                                                                                                                                                                                                                                                                                                                                                                                                                                                                                                                                                                                                                                                                                                                                                                                                                                                                                                                                                                                                                                                                                                                                                                                                                                                                                                                                                                                                                                                                                                                                                                                                                                                                                                                                                                                                                                                                                                                                                           |  |  |  |  |
| Faceplate     | Stainless steel standard.                                                                                                                                                                                                                                                                                                                                                                                                                                                                                                                                                                                                                                                                                                                                                                                                                                                                                                                                                                                                                                                                                                                                                                                                                                                                                                                                                                                                                                                                                                                                                                                                                                                                                                                                                                                                                                                                                                                                                                                                                                                                                                      |  |  |  |  |
| U.L.Listings  | Listed for A label (3hour) Single swing door.                                                                                                                                                                                                                                                                                                                                                                                                                                                                                                                                                                                                                                                                                                                                                                                                                                                                                                                                                                                                                                                                                                                                                                                                                                                                                                                                                                                                                                                                                                                                                                                                                                                                                                                                                                                                                                                                                                                                                                                                                                                                                  |  |  |  |  |
| For Doors     | 25-33mm, 33-43mm, 43-51mm                                                                                                                                                                                                                                                                                                                                                                                                                                                                                                                                                                                                                                                                                                                                                                                                                                                                                                                                                                                                                                                                                                                                                                                                                                                                                                                                                                                                                                                                                                                                                                                                                                                                                                                                                                                                                                                                                                                                                                                                                                                                                                      |  |  |  |  |
| Keys          | Three. Brass, nickel plated.                                                                                                                                                                                                                                                                                                                                                                                                                                                                                                                                                                                                                                                                                                                                                                                                                                                                                                                                                                                                                                                                                                                                                                                                                                                                                                                                                                                                                                                                                                                                                                                                                                                                                                                                                                                                                                                                                                                                                                                                                                                                                                   |  |  |  |  |
| Latchbolt     | Brass, chrome plated.                                                                                                                                                                                                                                                                                                                                                                                                                                                                                                                                                                                                                                                                                                                                                                                                                                                                                                                                                                                                                                                                                                                                                                                                                                                                                                                                                                                                                                                                                                                                                                                                                                                                                                                                                                                                                                                                                                                                                                                                                                                                                                          |  |  |  |  |
| Strike        | Stainless steel standard.                                                                                                                                                                                                                                                                                                                                                                                                                                                                                                                                                                                                                                                                                                                                                                                                                                                                                                                                                                                                                                                                                                                                                                                                                                                                                                                                                                                                                                                                                                                                                                                                                                                                                                                                                                                                                                                                                                                                                                                                                                                                                                      |  |  |  |  |
| Knob          | Stainless steel standard.                                                                                                                                                                                                                                                                                                                                                                                                                                                                                                                                                                                                                                                                                                                                                                                                                                                                                                                                                                                                                                                                                                                                                                                                                                                                                                                                                                                                                                                                                                                                                                                                                                                                                                                                                                                                                                                                                                                                                                                                                                                                                                      |  |  |  |  |
| Rose          | Stainless steel standard.                                                                                                                                                                                                                                                                                                                                                                                                                                                                                                                                                                                                                                                                                                                                                                                                                                                                                                                                                                                                                                                                                                                                                                                                                                                                                                                                                                                                                                                                                                                                                                                                                                                                                                                                                                                                                                                                                                                                                                                                                                                                                                      |  |  |  |  |
| ANSI          | Comforms to ANSI A156.2, series 4000, Grade 2.                                                                                                                                                                                                                                                                                                                                                                                                                                                                                                                                                                                                                                                                                                                                                                                                                                                                                                                                                                                                                                                                                                                                                                                                                                                                                                                                                                                                                                                                                                                                                                                                                                                                                                                                                                                                                                                                                                                                                                                                                                                                                 |  |  |  |  |