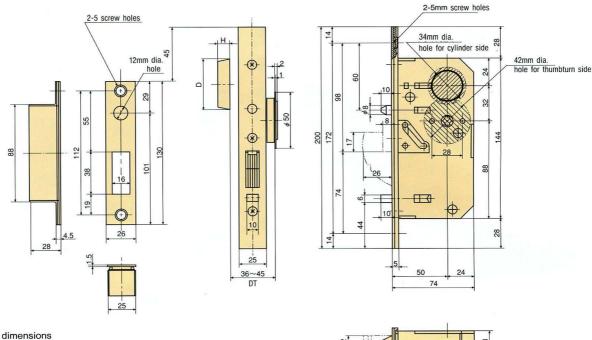

lt by key both sides.                                                           |
| 376-35<br>(Storeroom)  | (C)                             |        | Deadbolt by key outside only.                                                         |
| 376-63<br>(Exit)       | a<br>0<br>1<br>1<br>1<br>1<br>1 | [      | Deadbolt by thumbturn inside only.                                                    |
| 376-68<br>(Bathroom)   |                                 |        | Deadbolt by thumbturn inside, by emergency outside. Occupancy indicator by thumbturn. |

# HOW TO ORDER (Example)

1 2 3 4 5

(X-) 376 - 05 - MK - 40M

- ①Prefix X when ordering with X-KEY cylinder. ②Series name of lock. ③Function. ④Masterkey
- ⑤Door thickness and material. Wood door: W, Metal door: M

#### 376-05 / 26 / 35 / 63



Collar dimensions

#### ■X-KEY cylinder

| Function       | 05/35 | 26    |       | 05/35 26 |  |
|----------------|-------|-------|-------|----------|--|
| Door thickness | 36~45 | 36~41 | 41~45 |          |  |
| Height (H)     | 10.5  | 15.5  | 13.0  |          |  |
| Diameter (D)   | 46.5  | 49.5  | 48.0  |          |  |

#### ■6pin cylinder

| Function       | 05    | /35   |
|----------------|-------|-------|
| Door thickness | 36~41 | 41~45 |
| Height (H)     | 15.5  | 13.0  |
| Diameter (D)   | 49.5  | 48.0  |

Dimension between center of faceplate and face of cylinder is

 $(\mathrm{DT/2} + \mathrm{hight}$  of  $\mathrm{collar} + \mathrm{1mm})$ Vertical dimension between upper edges of faceplate and strike is 45mm. Space between faceplate and strike is within 4mm.

# 376-68