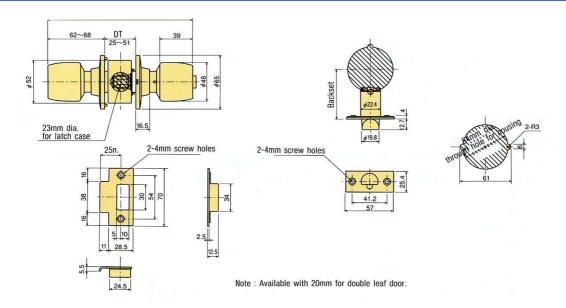

MEISSNER CARD LOCK

ME-MSL P28

ME-EKP P30

**ECH** P31

**ECLH** P31

**ELECTRICK LATCH** 

**PUSH PULL HANDLE LOCK** 

| SPECIFICATI  | ONS CONTRACTOR OF THE PROPERTY |  |  |
|--------------|--------------------------------------------------------------------------------------------------------------------------------------------------------------------------------------------------------------------------------------------------------------------------------------------------------------------------------------------------------------------------------------------------------------------------------------------------------------------------------------------------------------------------------------------------------------------------------------------------------------------------------------------------------------------------------------------------------------------------------------------------------------------------------------------------------------------------------------------------------------------------------------------------------------------------------------------------------------------------------------------------------------------------------------------------------------------------------------------------------------------------------------------------------------------------------------------------------------------------------------------------------------------------------------------------------------------------------------------------------------------------------------------------------------------------------------------------------------------------------------------------------------------------------------------------------------------------------------------------------------------------------------------------------------------------------------------------------------------------------------------------------------------------------------------------------------------------------------------------------------------------------------------------------------------------------------------------------------------------------------------------------------------------------------------------------------------------------------------------------------------------------|--|--|
| Backset      | 60mm, 64mm, 70mm, 90mm, and 127mm                                                                                                                                                                                                                                                                                                                                                                                                                                                                                                                                                                                                                                                                                                                                                                                                                                                                                                                                                                                                                                                                                                                                                                                                                                                                                                                                                                                                                                                                                                                                                                                                                                                                                                                                                                                                                                                                                                                                                                                                                                                                                              |  |  |
| Cylinder     | 6 pin standard. Available with X-Key cylinder.                                                                                                                                                                                                                                                                                                                                                                                                                                                                                                                                                                                                                                                                                                                                                                                                                                                                                                                                                                                                                                                                                                                                                                                                                                                                                                                                                                                                                                                                                                                                                                                                                                                                                                                                                                                                                                                                                                                                                                                                                                                                                 |  |  |
| Masterkeying | Can be masterkeyed or grand masterkeyed. Construction key available.                                                                                                                                                                                                                                                                                                                                                                                                                                                                                                                                                                                                                                                                                                                                                                                                                                                                                                                                                                                                                                                                                                                                                                                                                                                                                                                                                                                                                                                                                                                                                                                                                                                                                                                                                                                                                                                                                                                                                                                                                                                           |  |  |
| Faceplate    | Stainless steel standard.                                                                                                                                                                                                                                                                                                                                                                                                                                                                                                                                                                                                                                                                                                                                                                                                                                                                                                                                                                                                                                                                                                                                                                                                                                                                                                                                                                                                                                                                                                                                                                                                                                                                                                                                                                                                                                                                                                                                                                                                                                                                                                      |  |  |
| U.L.Listings | Listed for A label (3hour) Single swing door.                                                                                                                                                                                                                                                                                                                                                                                                                                                                                                                                                                                                                                                                                                                                                                                                                                                                                                                                                                                                                                                                                                                                                                                                                                                                                                                                                                                                                                                                                                                                                                                                                                                                                                                                                                                                                                                                                                                                                                                                                                                                                  |  |  |
| For Doors    | 25-33mm, 33-45mm, 45-56mm                                                                                                                                                                                                                                                                                                                                                                                                                                                                                                                                                                                                                                                                                                                                                                                                                                                                                                                                                                                                                                                                                                                                                                                                                                                                                                                                                                                                                                                                                                                                                                                                                                                                                                                                                                                                                                                                                                                                                                                                                                                                                                      |  |  |
| Keys         | Three. Brass, nickel plated.                                                                                                                                                                                                                                                                                                                                                                                                                                                                                                                                                                                                                                                                                                                                                                                                                                                                                                                                                                                                                                                                                                                                                                                                                                                                                                                                                                                                                                                                                                                                                                                                                                                                                                                                                                                                                                                                                                                                                                                                                                                                                                   |  |  |
| Latchbolt    | Brass, chrome plated.                                                                                                                                                                                                                                                                                                                                                                                                                                                                                                                                                                                                                                                                                                                                                                                                                                                                                                                                                                                                                                                                                                                                                                                                                                                                                                                                                                                                                                                                                                                                                                                                                                                                                                                                                                                                                                                                                                                                                                                                                                                                                                          |  |  |
| Strike       | Stainless steel standard.                                                                                                                                                                                                                                                                                                                                                                                                                                                                                                                                                                                                                                                                                                                                                                                                                                                                                                                                                                                                                                                                                                                                                                                                                                                                                                                                                                                                                                                                                                                                                                                                                                                                                                                                                                                                                                                                                                                                                                                                                                                                                                      |  |  |
| Knob         | Stainless steel standard.                                                                                                                                                                                                                                                                                                                                                                                                                                                                                                                                                                                                                                                                                                                                                                                                                                                                                                                                                                                                                                                                                                                                                                                                                                                                                                                                                                                                                                                                                                                                                                                                                                                                                                                                                                                                                                                                                                                                                                                                                                                                                                      |  |  |
| Rose         | Stainless steel standard.                                                                                                                                                                                                                                                                                                                                                                                                                                                                                                                                                                                                                                                                                                                                                                                                                                                                                                                                                                                                                                                                                                                                                                                                                                                                                                                                                                                                                                                                                                                                                                                                                                                                                                                                                                                                                                                                                                                                                                                                                                                                                                      |  |  |
| ANSI         | Comforms to ANSI A156.2, series 4000, Grade 2.                                                                                                                                                                                                                                                                                                                                                                                                                                                                                                                                                                                                                                                                                                                                                                                                                                                                                                                                                                                                                                                                                                                                                                                                                                                                                                                                                                                                                                                                                                                                                                                                                                                                                                                                                                                                                                                                                                                                                                                                                                                                                 |  |  |