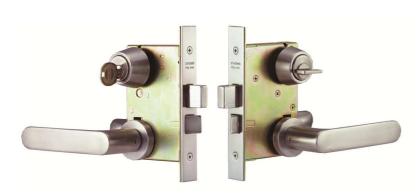

MEISSNER CARD LOCK

ME-MSL P28

ME-EKP P30

**ECH** P31

**ECLH** P31

**ELECTRICK LATCH** 

**PUSH PULL HANDLE LOCK** 

| SPECIFICATI  | ONS CONTRACTOR OF THE PROPERTY |  |  |
|--------------|--------------------------------------------------------------------------------------------------------------------------------------------------------------------------------------------------------------------------------------------------------------------------------------------------------------------------------------------------------------------------------------------------------------------------------------------------------------------------------------------------------------------------------------------------------------------------------------------------------------------------------------------------------------------------------------------------------------------------------------------------------------------------------------------------------------------------------------------------------------------------------------------------------------------------------------------------------------------------------------------------------------------------------------------------------------------------------------------------------------------------------------------------------------------------------------------------------------------------------------------------------------------------------------------------------------------------------------------------------------------------------------------------------------------------------------------------------------------------------------------------------------------------------------------------------------------------------------------------------------------------------------------------------------------------------------------------------------------------------------------------------------------------------------------------------------------------------------------------------------------------------------------------------------------------------------------------------------------------------------------------------------------------------------------------------------------------------------------------------------------------------|--|--|
| Backset      | 60mm, 64mm, 70mm, 90mm, and 127mm                                                                                                                                                                                                                                                                                                                                                                                                                                                                                                                                                                                                                                                                                                                                                                                                                                                                                                                                                                                                                                                                                                                                                                                                                                                                                                                                                                                                                                                                                                                                                                                                                                                                                                                                                                                                                                                                                                                                                                                                                                                                                              |  |  |
| Cylinder     | 6 pin standard. Available with X-Key cylinder.                                                                                                                                                                                                                                                                                                                                                                                                                                                                                                                                                                                                                                                                                                                                                                                                                                                                                                                                                                                                                                                                                                                                                                                                                                                                                                                                                                                                                                                                                                                                                                                                                                                                                                                                                                                                                                                                                                                                                                                                                                                                                 |  |  |
| Masterkeying | Can be masterkeyed or grand masterkeyed. Construction key available.                                                                                                                                                                                                                                                                                                                                                                                                                                                                                                                                                                                                                                                                                                                                                                                                                                                                                                                                                                                                                                                                                                                                                                                                                                                                                                                                                                                                                                                                                                                                                                                                                                                                                                                                                                                                                                                                                                                                                                                                                                                           |  |  |
| Faceplate    | Stainless steel standard.                                                                                                                                                                                                                                                                                                                                                                                                                                                                                                                                                                                                                                                                                                                                                                                                                                                                                                                                                                                                                                                                                                                                                                                                                                                                                                                                                                                                                                                                                                                                                                                                                                                                                                                                                                                                                                                                                                                                                                                                                                                                                                      |  |  |
| U.L.Listings | Listed for A label (3hour) Single swing door.                                                                                                                                                                                                                                                                                                                                                                                                                                                                                                                                                                                                                                                                                                                                                                                                                                                                                                                                                                                                                                                                                                                                                                                                                                                                                                                                                                                                                                                                                                                                                                                                                                                                                                                                                                                                                                                                                                                                                                                                                                                                                  |  |  |
| For Doors    | 25-33mm, 33-45mm, 45-56mm                                                                                                                                                                                                                                                                                                                                                                                                                                                                                                                                                                                                                                                                                                                                                                                                                                                                                                                                                                                                                                                                                                                                                                                                                                                                                                                                                                                                                                                                                                                                                                                                                                                                                                                                                                                                                                                                                                                                                                                                                                                                                                      |  |  |
| Keys         | Three. Brass, nickel plated.                                                                                                                                                                                                                                                                                                                                                                                                                                                                                                                                                                                                                                                                                                                                                                                                                                                                                                                                                                                                                                                                                                                                                                                                                                                                                                                                                                                                                                                                                                                                                                                                                                                                                                                                                                                                                                                                                                                                                                                                                                                                                                   |  |  |
| Latchbolt    | Brass, chrome plated.                                                                                                                                                                                                                                                                                                                                                                                                                                                                                                                                                                                                                                                                                                                                                                                                                                                                                                                                                                                                                                                                                                                                                                                                                                                                                                                                                                                                                                                                                                                                                                                                                                                                                                                                                                                                                                                                                                                                                                                                                                                                                                          |  |  |
| Strike       | Stainless steel standard.                                                                                                                                                                                                                                                                                                                                                                                                                                                                                                                                                                                                                                                                                                                                                                                                                                                                                                                                                                                                                                                                                                                                                                                                                                                                                                                                                                                                                                                                                                                                                                                                                                                                                                                                                                                                                                                                                                                                                                                                                                                                                                      |  |  |
| Knob         | Stainless steel standard.                                                                                                                                                                                                                                                                                                                                                                                                                                                                                                                                                                                                                                                                                                                                                                                                                                                                                                                                                                                                                                                                                                                                                                                                                                                                                                                                                                                                                                                                                                                                                                                                                                                                                                                                                                                                                                                                                                                                                                                                                                                                                                      |  |  |
| Rose         | Stainless steel standard.                                                                                                                                                                                                                                                                                                                                                                                                                                                                                                                                                                                                                                                                                                                                                                                                                                                                                                                                                                                                                                                                                                                                                                                                                                                                                                                                                                                                                                                                                                                                                                                                                                                                                                                                                                                                                                                                                                                                                                                                                                                                                                      |  |  |
| ANSI         | Comforms to ANSI A156.2, series 4000, Grade 2.                                                                                                                                                                                                                                                                                                                                                                                                                                                                                                                                                                                                                                                                                                                                                                                                                                                                                                                                                                                                                                                                                                                                                                                                                                                                                                                                                                                                                                                                                                                                                                                                                                                                                                                                                                                                                                                                                                                                                                                                                                                                                 |  |  |