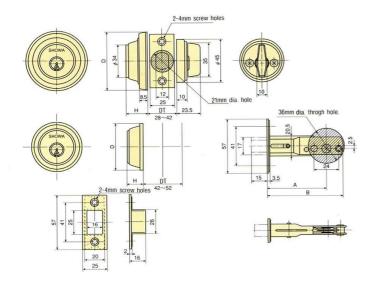

MEISSNER CARD LOCK

ME-MSL P28

ME-EKP P30

**ECH** P31

**ECLH** P31

**ELECTRICK LATCH** 

**PUSH PULL HANDLE LOCK** 

| SPECIFICATI  | ONS CONTRACTOR OF THE PROPERTY |  |  |
|--------------|--------------------------------------------------------------------------------------------------------------------------------------------------------------------------------------------------------------------------------------------------------------------------------------------------------------------------------------------------------------------------------------------------------------------------------------------------------------------------------------------------------------------------------------------------------------------------------------------------------------------------------------------------------------------------------------------------------------------------------------------------------------------------------------------------------------------------------------------------------------------------------------------------------------------------------------------------------------------------------------------------------------------------------------------------------------------------------------------------------------------------------------------------------------------------------------------------------------------------------------------------------------------------------------------------------------------------------------------------------------------------------------------------------------------------------------------------------------------------------------------------------------------------------------------------------------------------------------------------------------------------------------------------------------------------------------------------------------------------------------------------------------------------------------------------------------------------------------------------------------------------------------------------------------------------------------------------------------------------------------------------------------------------------------------------------------------------------------------------------------------------------|--|--|
| Backset      | 60mm, 64mm, 70mm, 90mm, and 127mm                                                                                                                                                                                                                                                                                                                                                                                                                                                                                                                                                                                                                                                                                                                                                                                                                                                                                                                                                                                                                                                                                                                                                                                                                                                                                                                                                                                                                                                                                                                                                                                                                                                                                                                                                                                                                                                                                                                                                                                                                                                                                              |  |  |
| Cylinder     | 6 pin standard. Available with X-Key cylinder.                                                                                                                                                                                                                                                                                                                                                                                                                                                                                                                                                                                                                                                                                                                                                                                                                                                                                                                                                                                                                                                                                                                                                                                                                                                                                                                                                                                                                                                                                                                                                                                                                                                                                                                                                                                                                                                                                                                                                                                                                                                                                 |  |  |
| Masterkeying | Can be masterkeyed or grand masterkeyed. Construction key available.                                                                                                                                                                                                                                                                                                                                                                                                                                                                                                                                                                                                                                                                                                                                                                                                                                                                                                                                                                                                                                                                                                                                                                                                                                                                                                                                                                                                                                                                                                                                                                                                                                                                                                                                                                                                                                                                                                                                                                                                                                                           |  |  |
| Faceplate    | Stainless steel standard.                                                                                                                                                                                                                                                                                                                                                                                                                                                                                                                                                                                                                                                                                                                                                                                                                                                                                                                                                                                                                                                                                                                                                                                                                                                                                                                                                                                                                                                                                                                                                                                                                                                                                                                                                                                                                                                                                                                                                                                                                                                                                                      |  |  |
| U.L.Listings | Listed for A label (3hour) Single swing door.                                                                                                                                                                                                                                                                                                                                                                                                                                                                                                                                                                                                                                                                                                                                                                                                                                                                                                                                                                                                                                                                                                                                                                                                                                                                                                                                                                                                                                                                                                                                                                                                                                                                                                                                                                                                                                                                                                                                                                                                                                                                                  |  |  |
| For Doors    | 25-33mm, 33-45mm, 45-56mm                                                                                                                                                                                                                                                                                                                                                                                                                                                                                                                                                                                                                                                                                                                                                                                                                                                                                                                                                                                                                                                                                                                                                                                                                                                                                                                                                                                                                                                                                                                                                                                                                                                                                                                                                                                                                                                                                                                                                                                                                                                                                                      |  |  |
| Keys         | Three. Brass, nickel plated.                                                                                                                                                                                                                                                                                                                                                                                                                                                                                                                                                                                                                                                                                                                                                                                                                                                                                                                                                                                                                                                                                                                                                                                                                                                                                                                                                                                                                                                                                                                                                                                                                                                                                                                                                                                                                                                                                                                                                                                                                                                                                                   |  |  |
| Latchbolt    | Brass, chrome plated.                                                                                                                                                                                                                                                                                                                                                                                                                                                                                                                                                                                                                                                                                                                                                                                                                                                                                                                                                                                                                                                                                                                                                                                                                                                                                                                                                                                                                                                                                                                                                                                                                                                                                                                                                                                                                                                                                                                                                                                                                                                                                                          |  |  |
| Strike       | Stainless steel standard.                                                                                                                                                                                                                                                                                                                                                                                                                                                                                                                                                                                                                                                                                                                                                                                                                                                                                                                                                                                                                                                                                                                                                                                                                                                                                                                                                                                                                                                                                                                                                                                                                                                                                                                                                                                                                                                                                                                                                                                                                                                                                                      |  |  |
| Knob         | Stainless steel standard.                                                                                                                                                                                                                                                                                                                                                                                                                                                                                                                                                                                                                                                                                                                                                                                                                                                                                                                                                                                                                                                                                                                                                                                                                                                                                                                                                                                                                                                                                                                                                                                                                                                                                                                                                                                                                                                                                                                                                                                                                                                                                                      |  |  |
| Rose         | Stainless steel standard.                                                                                                                                                                                                                                                                                                                                                                                                                                                                                                                                                                                                                                                                                                                                                                                                                                                                                                                                                                                                                                                                                                                                                                                                                                                                                                                                                                                                                                                                                                                                                                                                                                                                                                                                                                                                                                                                                                                                                                                                                                                                                                      |  |  |
| ANSI         | Comforms to ANSI A156.2, series 4000, Grade 2.                                                                                                                                                                                                                                                                                                                                                                                                                                                                                                                                                                                                                                                                                                                                                                                                                                                                                                                                                                                                                                                                                                                                                                                                                                                                                                                                                                                                                                                                                                                                                                                                                                                                                                                                                                                                                                                                                                                                                                                                                                                                                 |  |  |

| SPECIFICATION | SPECIFICATIONS SPECIF |  |  |  |  |
|---------------|--------------------------------------------------------------------------------------------------------------------------------------------------------------------------------------------------------------------------------------------------------------------------------------------------------------------------------------------------------------------------------------------------------------------------------------------------------------------------------------------------------------------------------------------------------------------------------------------------------------------------------------------------------------------------------------------------------------------------------------------------------------------------------------------------------------------------------------------------------------------------------------------------------------------------------------------------------------------------------------------------------------------------------------------------------------------------------------------------------------------------------------------------------------------------------------------------------------------------------------------------------------------------------------------------------------------------------------------------------------------------------------------------------------------------------------------------------------------------------------------------------------------------------------------------------------------------------------------------------------------------------------------------------------------------------------------------------------------------------------------------------------------------------------------------------------------------------------------------------------------------------------------------------------------------------------------------------------------------------------------------------------------------------------------------------------------------------------------------------------------------------|--|--|--|--|
| Backset       | 60mm, 64mm, 70mm, 90mm, and 127mm                                                                                                                                                                                                                                                                                                                                                                                                                                                                                                                                                                                                                                                                                                                                                                                                                                                                                                                                                                                                                                                                                                                                                                                                                                                                                                                                                                                                                                                                                                                                                                                                                                                                                                                                                                                                                                                                                                                                                                                                                                                                                              |  |  |  |  |
| Cylinder      | 5 pin standard. Unavailable with X·NX Key cylinder.                                                                                                                                                                                                                                                                                                                                                                                                                                                                                                                                                                                                                                                                                                                                                                                                                                                                                                                                                                                                                                                                                                                                                                                                                                                                                                                                                                                                                                                                                                                                                                                                                                                                                                                                                                                                                                                                                                                                                                                                                                                                            |  |  |  |  |
| Masterkeying  | Can be masterkeyed or grand masterkeyed. Construction key available.                                                                                                                                                                                                                                                                                                                                                                                                                                                                                                                                                                                                                                                                                                                                                                                                                                                                                                                                                                                                                                                                                                                                                                                                                                                                                                                                                                                                                                                                                                                                                                                                                                                                                                                                                                                                                                                                                                                                                                                                                                                           |  |  |  |  |
| Faceplate     | Stainless steel standard.                                                                                                                                                                                                                                                                                                                                                                                                                                                                                                                                                                                                                                                                                                                                                                                                                                                                                                                                                                                                                                                                                                                                                                                                                                                                                                                                                                                                                                                                                                                                                                                                                                                                                                                                                                                                                                                                                                                                                                                                                                                                                                      |  |  |  |  |
| U.L.Listings  | Listed for A label (3hour) Single swing door.                                                                                                                                                                                                                                                                                                                                                                                                                                                                                                                                                                                                                                                                                                                                                                                                                                                                                                                                                                                                                                                                                                                                                                                                                                                                                                                                                                                                                                                                                                                                                                                                                                                                                                                                                                                                                                                                                                                                                                                                                                                                                  |  |  |  |  |
| For Doors     | 25-33mm, 33-43mm, 43-51mm                                                                                                                                                                                                                                                                                                                                                                                                                                                                                                                                                                                                                                                                                                                                                                                                                                                                                                                                                                                                                                                                                                                                                                                                                                                                                                                                                                                                                                                                                                                                                                                                                                                                                                                                                                                                                                                                                                                                                                                                                                                                                                      |  |  |  |  |
| Keys          | Three. Brass, nickel plated.                                                                                                                                                                                                                                                                                                                                                                                                                                                                                                                                                                                                                                                                                                                                                                                                                                                                                                                                                                                                                                                                                                                                                                                                                                                                                                                                                                                                                                                                                                                                                                                                                                                                                                                                                                                                                                                                                                                                                                                                                                                                                                   |  |  |  |  |
| Latchbolt     | Brass, chrome plated.                                                                                                                                                                                                                                                                                                                                                                                                                                                                                                                                                                                                                                                                                                                                                                                                                                                                                                                                                                                                                                                                                                                                                                                                                                                                                                                                                                                                                                                                                                                                                                                                                                                                                                                                                                                                                                                                                                                                                                                                                                                                                                          |  |  |  |  |
| Strike        | Stainless steel standard.                                                                                                                                                                                                                                                                                                                                                                                                                                                                                                                                                                                                                                                                                                                                                                                                                                                                                                                                                                                                                                                                                                                                                                                                                                                                                                                                                                                                                                                                                                                                                                                                                                                                                                                                                                                                                                                                                                                                                                                                                                                                                                      |  |  |  |  |
| Knob          | Stainless steel standard.                                                                                                                                                                                                                                                                                                                                                                                                                                                                                                                                                                                                                                                                                                                                                                                                                                                                                                                                                                                                                                                                                                                                                                                                                                                                                                                                                                                                                                                                                                                                                                                                                                                                                                                                                                                                                                                                                                                                                                                                                                                                                                      |  |  |  |  |
| Rose          | Stainless steel standard.                                                                                                                                                                                                                                                                                                                                                                                                                                                                                                                                                                                                                                                                                                                                                                                                                                                                                                                                                                                                                                                                                                                                                                                                                                                                                                                                                                                                                                                                                                                                                                                                                                                                                                                                                                                                                                                                                                                                                                                                                                                                                                      |  |  |  |  |
| ANSI          | Comforms to ANSI A156.2, series 4000, Grade 2.                                                                                                                                                                                                                                                                                                                                                                                                                                                                                                                                                                                                                                                                                                                                                                                                                                                                                                                                                                                                                                                                                                                                                                                                                                                                                                                                                                                                                                                                                                                                                                                                                                                                                                                                                                                                                                                                                                                                                                                                                                                                                 |  |  |  |  |