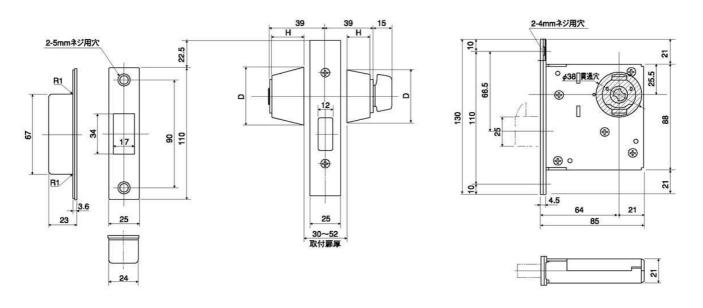

|  |  |

# **CUT-OUT DRAWING**



# HOW TO ORDER (Example)

1 2 3 4 5

SDA(F) - 05 - 64 - MK - 36W(M)

- ①Series name of lock. ②Function. ③Backset. ④Masterkey
- ⑤Door thickness and material. Wood door: W, Metal door: M



| ARTICLE No. (Location) | OUTSIDE | INSIDE | FUNCTION<br>DESCRIPTION                                       |
|------------------------|---------|--------|---------------------------------------------------------------|
| 393-05<br>(Entrance)   | Ora     |        | Lock or unlock by key from outside, by thumbturn from inside. |
| 393-26<br>(Entrance)   |         | [=0    | Lock or unlock by key from both sides.                        |
| 393-35<br>(Storage)    | @=-[[   | A A    | Lock or unlock by key from outside only.                      |

| SPECIFICATION   | ONS