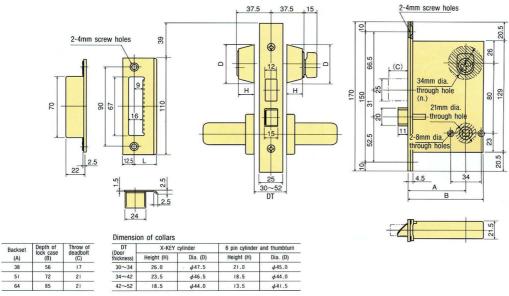

MEISSNER CARD LOCK

ME-MSL P28

ME-EKP P30

**ECH** P31

**ECLH** P31

**ELECTRICK LATCH** 

**PUSH PULL HANDLE LOCK** 

| SPECIFICATI  | ONS CONTRACTOR OF THE PROPERTY |  |  |
|--------------|--------------------------------------------------------------------------------------------------------------------------------------------------------------------------------------------------------------------------------------------------------------------------------------------------------------------------------------------------------------------------------------------------------------------------------------------------------------------------------------------------------------------------------------------------------------------------------------------------------------------------------------------------------------------------------------------------------------------------------------------------------------------------------------------------------------------------------------------------------------------------------------------------------------------------------------------------------------------------------------------------------------------------------------------------------------------------------------------------------------------------------------------------------------------------------------------------------------------------------------------------------------------------------------------------------------------------------------------------------------------------------------------------------------------------------------------------------------------------------------------------------------------------------------------------------------------------------------------------------------------------------------------------------------------------------------------------------------------------------------------------------------------------------------------------------------------------------------------------------------------------------------------------------------------------------------------------------------------------------------------------------------------------------------------------------------------------------------------------------------------------------|--|--|
| Backset      | 60mm, 64mm, 70mm, 90mm, and 127mm                                                                                                                                                                                                                                                                                                                                                                                                                                                                                                                                                                                                                                                                                                                                                                                                                                                                                                                                                                                                                                                                                                                                                                                                                                                                                                                                                                                                                                                                                                                                                                                                                                                                                                                                                                                                                                                                                                                                                                                                                                                                                              |  |  |
| Cylinder     | 6 pin standard. Available with X-Key cylinder.                                                                                                                                                                                                                                                                                                                                                                                                                                                                                                                                                                                                                                                                                                                                                                                                                                                                                                                                                                                                                                                                                                                                                                                                                                                                                                                                                                                                                                                                                                                                                                                                                                                                                                                                                                                                                                                                                                                                                                                                                                                                                 |  |  |
| Masterkeying | Can be masterkeyed or grand masterkeyed. Construction key available.                                                                                                                                                                                                                                                                                                                                                                                                                                                                                                                                                                                                                                                                                                                                                                                                                                                                                                                                                                                                                                                                                                                                                                                                                                                                                                                                                                                                                                                                                                                                                                                                                                                                                                                                                                                                                                                                                                                                                                                                                                                           |  |  |
| Faceplate    | Stainless steel standard.                                                                                                                                                                                                                                                                                                                                                                                                                                                                                                                                                                                                                                                                                                                                                                                                                                                                                                                                                                                                                                                                                                                                                                                                                                                                                                                                                                                                                                                                                                                                                                                                                                                                                                                                                                                                                                                                                                                                                                                                                                                                                                      |  |  |
| U.L.Listings | Listed for A label (3hour) Single swing door.                                                                                                                                                                                                                                                                                                                                                                                                                                                                                                                                                                                                                                                                                                                                                                                                                                                                                                                                                                                                                                                                                                                                                                                                                                                                                                                                                                                                                                                                                                                                                                                                                                                                                                                                                                                                                                                                                                                                                                                                                                                                                  |  |  |
| For Doors    | 25-33mm, 33-45mm, 45-56mm                                                                                                                                                                                                                                                                                                                                                                                                                                                                                                                                                                                                                                                                                                                                                                                                                                                                                                                                                                                                                                                                                                                                                                                                                                                                                                                                                                                                                                                                                                                                                                                                                                                                                                                                                                                                                                                                                                                                                                                                                                                                                                      |  |  |
| Keys         | Three. Brass, nickel plated.                                                                                                                                                                                                                                                                                                                                                                                                                                                                                                                                                                                                                                                                                                                                                                                                                                                                                                                                                                                                                                                                                                                                                                                                                                                                                                                                                                                                                                                                                                                                                                                                                                                                                                                                                                                                                                                                                                                                                                                                                                                                                                   |  |  |
| Latchbolt    | Brass, chrome plated.                                                                                                                                                                                                                                                                                                                                                                                                                                                                                                                                                                                                                                                                                                                                                                                                                                                                                                                                                                                                                                                                                                                                                                                                                                                                                                                                                                                                                                                                                                                                                                                                                                                                                                                                                                                                                                                                                                                                                                                                                                                                                                          |  |  |
| Strike       | Stainless steel standard.                                                                                                                                                                                                                                                                                                                                                                                                                                                                                                                                                                                                                                                                                                                                                                                                                                                                                                                                                                                                                                                                                                                                                                                                                                                                                                                                                                                                                                                                                                                                                                                                                                                                                                                                                                                                                                                                                                                                                                                                                                                                                                      |  |  |
| Knob         | Stainless steel standard.                                                                                                                                                                                                                                                                                                                                                                                                                                                                                                                                                                                                                                                                                                                                                                                                                                                                                                                                                                                                                                                                                                                                                                                                                                                                                                                                                                                                                                                                                                                                                                                                                                                                                                                                                                                                                                                                                                                                                                                                                                                                                                      |  |  |
| Rose         | Stainless steel standard.                                                                                                                                                                                                                                                                                                                                                                                                                                                                                                                                                                                                                                                                                                                                                                                                                                                                                                                                                                                                                                                                                                                                                                                                                                                                                                                                                                                                                                                                                                                                                                                                                                                                                                                                                                                                                                                                                                                                                                                                                                                                                                      |  |  |
| ANSI         | Comforms to ANSI A156.2, series 4000, Grade 2.                                                                                                                                                                                                                                                                                                                                                                                                                                                                                                                                                                                                                                                                                                                                                                                                                                                                                                                                                                                                                                                                                                                                                                                                                                                                                                                                                                                                                                                                                                                                                                                                                                                                                                                                                                                                                                                                                                                                                                                                                                                                                 |  |  |

| SPECIFICATION | SPECIFICATIONS SPECIF |  |  |  |  |
|---------------|--------------------------------------------------------------------------------------------------------------------------------------------------------------------------------------------------------------------------------------------------------------------------------------------------------------------------------------------------------------------------------------------------------------------------------------------------------------------------------------------------------------------------------------------------------------------------------------------------------------------------------------------------------------------------------------------------------------------------------------------------------------------------------------------------------------------------------------------------------------------------------------------------------------------------------------------------------------------------------------------------------------------------------------------------------------------------------------------------------------------------------------------------------------------------------------------------------------------------------------------------------------------------------------------------------------------------------------------------------------------------------------------------------------------------------------------------------------------------------------------------------------------------------------------------------------------------------------------------------------------------------------------------------------------------------------------------------------------------------------------------------------------------------------------------------------------------------------------------------------------------------------------------------------------------------------------------------------------------------------------------------------------------------------------------------------------------------------------------------------------------------|--|--|--|--|
| Backset       | 60mm, 64mm, 70mm, 90mm, and 127mm                                                                                                                                                                                                                                                                                                                                                                                                                                                                                                                                                                                                                                                                                                                                                                                                                                                                                                                                                                                                                                                                                                                                                                                                                                                                                                                                                                                                                                                                                                                                                                                                                                                                                                                                                                                                                                                                                                                                                                                                                                                                                              |  |  |  |  |
| Cylinder      | 5 pin standard. Unavailable with X·NX Key cylinder.                                                                                                                                                                                                                                                                                                                                                                                                                                                                                                                                                                                                                                                                                                                                                                                                                                                                                                                                                                                                                                                                                                                                                                                                                                                                                                                                                                                                                                                                                                                                                                                                                                                                                                                                                                                                                                                                                                                                                                                                                                                                            |  |  |  |  |
| Masterkeying  | Can be masterkeyed or grand masterkeyed. Construction key available.                                                                                                                                                                                                                                                                                                                                                                                                                                                                                                                                                                                                                                                                                                                                                                                                                                                                                                                                                                                                                                                                                                                                                                                                                                                                                                                                                                                                                                                                                                                                                                                                                                                                                                                                                                                                                                                                                                                                                                                                                                                           |  |  |  |  |
| Faceplate     | Stainless steel standard.                                                                                                                                                                                                                                                                                                                                                                                                                                                                                                                                                                                                                                                                                                                                                                                                                                                                                                                                                                                                                                                                                                                                                                                                                                                                                                                                                                                                                                                                                                                                                                                                                                                                                                                                                                                                                                                                                                                                                                                                                                                                                                      |  |  |  |  |
| U.L.Listings  | Listed for A label (3hour) Single swing door.                                                                                                                                                                                                                                                                                                                                                                                                                                                                                                                                                                                                                                                                                                                                                                                                                                                                                                                                                                                                                                                                                                                                                                                                                                                                                                                                                                                                                                                                                                                                                                                                                                                                                                                                                                                                                                                                                                                                                                                                                                                                                  |  |  |  |  |
| For Doors     | 25-33mm, 33-43mm, 43-51mm                                                                                                                                                                                                                                                                                                                                                                                                                                                                                                                                                                                                                                                                                                                                                                                                                                                                                                                                                                                                                                                                                                                                                                                                                                                                                                                                                                                                                                                                                                                                                                                                                                                                                                                                                                                                                                                                                                                                                                                                                                                                                                      |  |  |  |  |
| Keys          | Three. Brass, nickel plated.                                                                                                                                                                                                                                                                                                                                                                                                                                                                                                                                                                                                                                                                                                                                                                                                                                                                                                                                                                                                                                                                                                                                                                                                                                                                                                                                                                                                                                                                                                                                                                                                                                                                                                                                                                                                                                                                                                                                                                                                                                                                                                   |  |  |  |  |
| Latchbolt     | Brass, chrome plated.                                                                                                                                                                                                                                                                                                                                                                                                                                                                                                                                                                                                                                                                                                                                                                                                                                                                                                                                                                                                                                                                                                                                                                                                                                                                                                                                                                                                                                                                                                                                                                                                                                                                                                                                                                                                                                                                                                                                                                                                                                                                                                          |  |  |  |  |
| Strike        | Stainless steel standard.                                                                                                                                                                                                                                                                                                                                                                                                                                                                                                                                                                                                                                                                                                                                                                                                                                                                                                                                                                                                                                                                                                                                                                                                                                                                                                                                                                                                                                                                                                                                                                                                                                                                                                                                                                                                                                                                                                                                                                                                                                                                                                      |  |  |  |  |
| Knob          | Stainless steel standard.                                                                                                                                                                                                                                                                                                                                                                                                                                                                                                                                                                                                                                                                                                                                                                                                                                                                                                                                                                                                                                                                                                                                                                                                                                                                                                                                                                                                                                                                                                                                                                                                                                                                                                                                                                                                                                                                                                                                                                                                                                                                                                      |  |  |  |  |
| Rose          | Stainless steel standard.                                                                                                                                                                                                                                                                                                                                                                                                                                                                                                                                                                                                                                                                                                                                                                                                                                                                                                                                                                                                                                                                                                                                                                                                                                                                                                                                                                                                                                                                                                                                                                                                                                                                                                                                                                                                                                                                                                                                                                                                                                                                                                      |  |  |  |  |
| ANSI          | Comforms to ANSI A156.2, series 4000, Grade 2.                                                                                                                                                                                                                                                                                                                                                                                                                                                                                                                                                                                                                                                                                                                                                                                                                                                                                                                                                                                                                                                                                                                                                                                                                                                                                                                                                                                                                                                                                                                                                                                                                                                                                                                                                                                                                                                                                                                                                                                                                                                                                 |  |  |  |  |