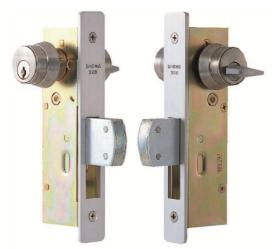

Collar dimensions

#### ■X-KEY cylinder

| Function       | 05/35 | 26    |       | 05/35 26 |  |
|----------------|-------|-------|-------|----------|--|
| Door thickness | 36~45 | 36~41 | 41~45 |          |  |
| Height (H)     | 10.5  | 15.5  | 13.0  |          |  |
| Diameter (D)   | 46.5  | 49.5  | 48.0  |          |  |

#### ■6pin cylinder

| Function       | 05    | /35   |
|----------------|-------|-------|
| Door thickness | 36~41 | 41~45 |
| Height (H)     | 15.5  | 13.0  |
| Diameter (D)   | 49.5  | 48.0  |

Dimension between center of faceplate and face of cylinder is

 $(\mathrm{DT/2} + \mathrm{hight}$  of  $\mathrm{collar} + \mathrm{1mm})$ Vertical dimension between upper edges of faceplate and strike is 45mm. Space between faceplate and strike is within 4mm.

# 376-68





|                                                   | SPECIFICA | TIONS                                              |
|---------------------------------------------------|-----------|----------------------------------------------------|
|                                                   | Backset   | 28mm                                               |
|                                                   | For Doors | 27-50mm                                            |
|                                                   | Cylinder  | 6 pin standard.                                    |
|                                                   |           | Available with X·NX Key cylinder.                  |
| Masterkeying Can be masterkeyed or                |           | Can be masterkeyed