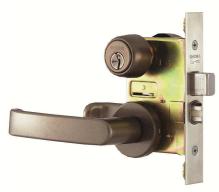

ess steel standard.              |
|              | available.                        | Lever           | 8mm square standard.                   |
|              |                                   | Rose            | Stainless steel, satin.                |

# **CUT-OUT DRAWING**



Avilable with 17mm projection of deadbolt for backset 64mm

-Vertical dimension between upper edges of faceplate and strike is 39mm
 -Dimension from center of faceplate to face of X-KEY cylinder is 42.5mm.

# **HOW TO ORDER (Example)**

(1) (2) (3) **(4**) **(5) 6**) (7) (8) (X-) MSL - 05 - UL405 - S32P - 64 - MK - 40W(M) - S(D)

①Prefix X when ordering with X-KEY cylinder. ②Series name of lock.③Function. ④Lever design. ⑤Finish.

6Backset. 7Masterkey. 8Door thickness and material. Wood door: W, Metal door: M





| CDECTETOA       | TTONG                                  |
|-----------------|----------------------------------------|
| SPECIFICA       | ITONS                                  |
| Backset         | 30mm and 50mm                          |
| For Doors       | 30-34mm, 34-42mm and 42-52mm           |
| Cylinder        | 6 pin standard. Available with X·NX    |
|                 | Key cylinder.                          |
| Keys            | Three. Brass, nickel plated.           |
| Masterkeying    | Can be masterkeyed or grand            |
|                 | masterkeyed. Construction key          |
|                 | available.                             |
| Deadbolt        | Wrought steel coverd with stainless    |
|                 | steel. Hardened steel is inserted.     |
| L