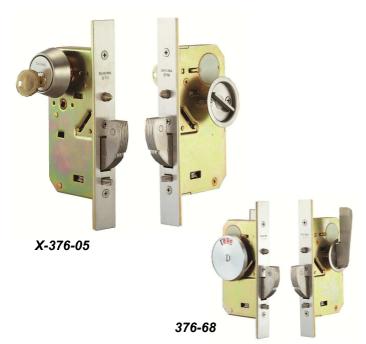

--------------|----------------|--------|-----------------------------------------------|
| 326-05<br>(Entrance)   | - II II        |        | Deadbolt by key outside, by thumbturn inside. |
| 326-26<br>(Entrance)   | <b>⊕</b> □ → • |        | Deadbolt by key both sides.                   |
| 326-35<br>(Entrance)   |                |        | Deadbolt by key outside only.                 |
| 326-63<br>(Entrance)   | Ī              |        | Deadbolt by thumbturn inside only.            |

# HOW TO ORDER (Example)

1 2 3 4 5

(X-) 326 - 05 - MK - 40M

- ①Prefix X when ordering with X-KEY cylinder. ②Series name of lock. ③Function. ④Masterkey
- ⑤Door thickness and material. Wood door: W, Metal door: M

#### 326 for 28 - 37mm thickness of doors



#### 326 for 37 - 52mm thickness of doors





#### **TOUGH DEADBOLT**

Laminated stainless steel deadbolt resists forced entry and corrosion.

#### TRIGGER BOLT

Deadbolt can not be turned to locked position unless trigger bolt contacts strike for preventing damage of deadbolt.

#### **GUIDE BOLT**

Guide bolt for easy and reliable action of locking.

#### THIN THUMBTURN

Projection of thumbturn from door is only 2mm.

# **HUGE TURN LEVER FOR HANDICAPS**

#68 function is furnished with a huge thumbturn for easy operation. Also available to #05 and #63 functions on order.

| SPECIFICATIONS STATE OF THE PROPERTY OF THE PR |                                |                                |                 |                                        |  |
|-------------------------------------------------------------------------------------