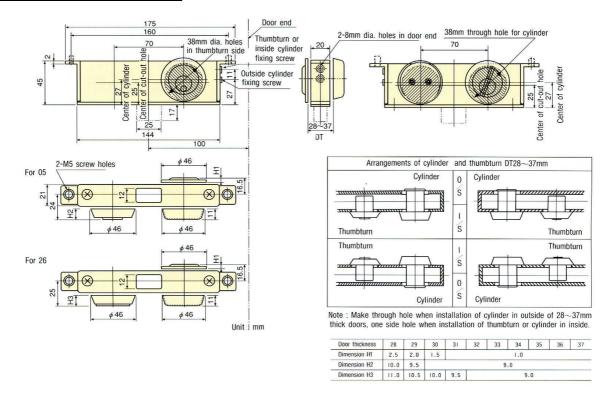

DESCRIPTION                       |
|------------------------|----------------|--------|-----------------------------------------------|
| 326-05<br>(Entrance)   | - II II        |        | Deadbolt by key outside, by thumbturn inside. |
| 326-26<br>(Entrance)   | <b>⊕</b> □ → • |        | Deadbolt by key both sides.                   |
| 326-35<br>(Entrance)   |                |        | Deadbolt by key outside only.                 |
| 326-63<br>(Entrance)   | Ī              |        | Deadbolt by thumbturn inside only.            |

# HOW TO ORDER (Example)

1 2 3 4 5

(X-) 326 - 05 - MK - 40M

- ①Prefix X when ordering with X-KEY cylinder. ②Series name of lock. ③Function. ④Masterkey
- ⑤Door thickness and material. Wood door: W, Metal door: M

#### 326 for 28 - 37mm thickness of doors



#### 326 for 37 - 52mm thickness of doors





#### **TOUGH DEADBOLT**

Laminated stainless steel deadbolt resists forced entry and corrosion.

#### TRIGGER BOLT

Deadbolt can not be turned to locked position unless trigger bolt contacts strike for preventing damage of deadbolt.

#### **GUIDE BOLT**

Guide bolt for easy and reliable action of locking.

#### THIN THUMBTURN

Projection of thumbturn from door is only 2mm.

# **HUGE TURN LEVER FOR HANDICAPS**

#68 function is furnished with a huge thumbturn for easy operation. Also available to #05 and #63 functions on order.

| SPECIFICATIONS STATE OF THE PROPERTY OF THE PR |                                |                                |                 |                                        |  |
|--------------------------------------