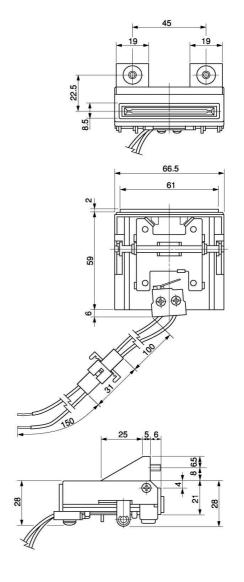

MEISSNER CARD LOCK

ME-MSL P28

ME-EKP P30

**ECH** P31

**ECLH** P31

**ELECTRICK LATCH** 

**PUSH PULL HANDLE LOCK** 

| SPECIFICATI  | ONS CONTRACTOR OF THE PROPERTY |  |  |
|--------------|--------------------------------------------------------------------------------------------------------------------------------------------------------------------------------------------------------------------------------------------------------------------------------------------------------------------------------------------------------------------------------------------------------------------------------------------------------------------------------------------------------------------------------------------------------------------------------------------------------------------------------------------------------------------------------------------------------------------------------------------------------------------------------------------------------------------------------------------------------------------------------------------------------------------------------------------------------------------------------------------------------------------------------------------------------------------------------------------------------------------------------------------------------------------------------------------------------------------------------------------------------------------------------------------------------------------------------------------------------------------------------------------------------------------------------------------------------------------------------------------------------------------------------------------------------------------------------------------------------------------------------------------------------------------------------------------------------------------------------------------------------------------------------------------------------------------------------------------------------------------------------------------------------------------------------------------------------------------------------------------------------------------------------------------------------------------------------------------------------------------------------|--|--|
| Backset      | 60mm, 64mm, 70mm, 90mm, and 127mm                                                                                                                                                                                                                                                                                                                                                                                                                                                                                                                                                                                                                                                                                                                                                                                                                                                                                                                                                                                                                                                                                                                                                                                                                                                                                                                                                                                                                                                                                                                                                                                                                                                                                                                                                                                                                                                                                                                                                                                                                                                                                              |  |  |
| Cylinder     | 6 pin standard. Available with X-Key cylinder.                                                                                                                                                                                                                                                                                                                                                                                                                                                                                                                                                                                                                                                                                                                                                                                                                                                                                                                                                                                                                                                                                                                                                                                                                                                                                                                                                                                                                                                                                                                                                                                                                                                                                                                                                                                                                                                                                                                                                                                                                                                                                 |  |  |
| Masterkeying | Can be masterkeyed or grand masterkeyed. Construction key available.                                                                                                                                                                                                                                                                                                                                                                                                                                                                                                                                                                                                                                                                                                                                                                                                                                                                                                                                                                                                                                                                                                                                                                                                                                                                                                                                                                                                                                                                                                                                                                                                                                                                                                                                                                                                                                                                                                                                                                                                                                                           |  |  |
| Faceplate    | Stainless steel standard.                                                                                                                                                                                                                                                                                                                                                                                                                                                                                                                                                                                                                                                                                                                                                                                                                                                                                                                                                                                                                                                                                                                                                                                                                                                                                                                                                                                                                                                                                                                                                                                                                                                                                                                                                                                                                                                                                                                                                                                                                                                                                                      |  |  |
| U.L.Listings | Listed for A label (3hour) Single swing door.                                                                                                                                                                                                                                                                                                                                                                                                                                                                                                                                                                                                                                                                                                                                                                                                                                                                                                                                                                                                                                                                                                                                                                                                                                                                                                                                                                                                                                                                                                                                                                                                                                                                                                                                                                                                                                                                                                                                                                                                                                                                                  |  |  |
| For Doors    | 25-33mm, 33-45mm, 45-56mm                                                                                                                                                                                                                                                                                                                                                                                                                                                                                                                                                                                                                                                                                                                                                                                                                                                                                                                                                                                                                                                                                                                                                                                                                                                                                                                                                                                                                                                                                                                                                                                                                                                                                                                                                                                                                                                                                                                                                                                                                                                                                                      |  |  |
| Keys         | Three. Brass, nickel plated.                                                                                                                                                                                                                                                                                                                                                                                                                                                                                                                                                                                                                                                                                                                                                                                                                                                                                                                                                                                                                                                                                                                                                                                                                                                                                                                                                                                                                                                                                                                                                                                                                                                                                                                                                                                                                                                                                                                                                                                                                                                                                                   |  |  |
| Latchbolt    | Brass, chrome plated.                                                                                                                                                                                                                                                                                                                                                                                                                                                                                                                                                                                                                                                                                                                                                                                                                                                                                                                                                                                                                                                                                                                                                                                                                                                                                                                                                                                                                                                                                                                                                                                                                                                                                                                                                                                                                                                                                                                                                                                                                                                                                                          |  |  |
| Strike       | Stainless steel standard.                                                                                                                                                                                                                                                                                                                                                                                                                                                                                                                                                                                                                                                                                                                                                                                                                                                                                                                                                                                                                                                                                                                                                                                                                                                                                                                                                                                                                                                                                                                                                                                                                                                                                                                                                                                                                                                                                                                                                                                                                                                                                                      |  |  |
| Knob         | Stainless steel standard.                                                                                                                                                                                                                                                                                                                                                                                                                                                                                                                                                                                                                                                                                                                                                                                                                                                                                                                                                                                                                                                                                                                                                                                                                                                                                                                                                                                                                                                                                                                                                                                                                                                                                                                                                                                                                                                                                                                                                                                                                                                                                                      |  |  |
| Rose         | Stainless steel standard.                                                                                                                                                                                                                                                                                                                                                                                                                                                                                                                                                                                                                                                                                                                                                                                                                                                                                                                                                                                                                                                                                                                                                                                                                                                                                                                                                                                                                                                                                                                                                                                                                                                                                                                                                                                                                                                                                                                                                                                                                                                                                                      |  |  |
| ANSI         | Comforms to ANSI A156.2, series 4000, Grade 2.                                                                                                                                                                                                                                                                                                                                                                                                                                                                                                                                                                                                                                                                                                                                                                                                                                                                                                                                                                                                                                                                                                                                                                                                                                                                                                                                                                                                                                                                                                                                                                                                                                                                                                                                                                                                                                                                                                                                                                                                                                                                                 |  |  |