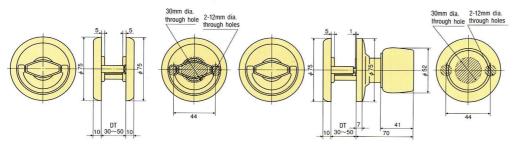

| SPECIFICATION | SPECIFICATIONS SPECIF |  |  |  |  |
|---------------|--------------------------------------------------------------------------------------------------------------------------------------------------------------------------------------------------------------------------------------------------------------------------------------------------------------------------------------------------------------------------------------------------------------------------------------------------------------------------------------------------------------------------------------------------------------------------------------------------------------------------------------------------------------------------------------------------------------------------------------------------------------------------------------------------------------------------------------------------------------------------------------------------------------------------------------------------------------------------------------------------------------------------------------------------------------------------------------------------------------------------------------------------------------------------------------------------------------------------------------------------------------------------------------------------------------------------------------------------------------------------------------------------------------------------------------------------------------------------------------------------------------------------------------------------------------------------------------------------------------------------------------------------------------------------------------------------------------------------------------------------------------------------------------------------------------------------------------------------------------------------------------------------------------------------------------------------------------------------------------------------------------------------------------------------------------------------------------------------------------------------------|--|--|--|--|
| Backset       | 60mm, 64mm, 70mm, 90mm, and 127mm                                                                                                                                                                                                                                                                                                                                                                                                                                                                                                                                                                                                                                                                                                                                                                                                                                                                                                                                                                                                                                                                                                                                                                                                                                                                                                                                                                                                                                                                                                                                                                                                                                                                                                                                                                                                                                                                                                                                                                                                                                                                                              |  |  |  |  |
| Cylinder      | 5 pin standard. Unavailable with X·NX Key cylinder.                                                                                                                                                                                                                                                                                                                                                                                                                                                                                                                                                                                                                                                                                                                                                                                                                                                                                                                                                                                                                                                                                                                                                                                                                                                                                                                                                                                                                                                                                                                                                                                                                                                                                                                                                                                                                                                                                                                                                                                                                                                                            |  |  |  |  |
| Masterkeying  | Can be masterkeyed or grand masterkeyed. Construction key available.                                                                                                                                                                                                                                                                                                                                                                                                                                                                                                                                                                                                                                                                                                                                                                                                                                                                                                                                                                                                                                                                                                                                                                                                                                                                                                                                                                                                                                                                                                                                                                                                                                                                                                                                                                                                                                                                                                                                                                                                                                                           |  |  |  |  |
| Faceplate     | Stainless steel standard.                                                                                                                                                                                                                                                                                                                                                                                                                                                                                                                                                                                                                                                                                                                                                                                                                                                                                                                                                                                                                                                                                                                                                                                                                                                                                                                                                                                                                                                                                                                                                                                                                                                                                                                                                                                                                                                                                                                                                                                                                                                                                                      |  |  |  |  |
| U.L.Listings  | Listed for A label (3hour) Single swing door.                                                                                                                                                                                                                                                                                                                                                                                                                                                                                                                                                                                                                                                                                                                                                                                                                                                                                                                                                                                                                                                                                                                                                                                                                                                                                                                                                                                                                                                                                                                                                                                                                                                                                                                                                                                                                                                                                                                                                                                                                                                                                  |  |  |  |  |
| For Doors     | 25-33mm, 33-43mm, 43-51mm                                                                                                                                                                                                                                                                                                                                                                                                                                                                                                                                                                                                                                                                                                                                                                                                                                                                                                                                                                                                                                                                                                                                                                                                                                                                                                                                                                                                                                                                                                                                                                                                                                                                                                                                                                                                                                                                                                                                                                                                                                                                                                      |  |  |  |  |
| Keys          | Three. Brass, nickel plated.                                                                                                                                                                                                                                                                                                                                                                                                                                                                                                                                                                                                                                                                                                                                                                                                                                                                                                                                                                                                                                                                                                                                                                                                                                                                                                                                                                                                                                                                                                                                                                                                                                                                                                                                                                                                                                                                                                                                                                                                                                                                                                   |  |  |  |  |
| Latchbolt     | Brass, chrome plated.                                                                                                                                                                                                                                                                                                                                                                                                                                                                                                                                                                                                                                                                                                                                                                                                                                                                                                                                                                                                                                                                                                                                                                                                                                                                                                                                                                                                                                                                                                                                                                                                                                                                                                                                                                                                                                                                                                                                                                                                                                                                                                          |  |  |  |  |
| Strike        | Stainless steel standard.                                                                                                                                                                                                                                                                                                                                                                                                                                                                                                                                                                                                                                                                                                                                                                                                                                                                                                                                                                                                                                                                                                                                                                                                                                                                                                                                                                                                                                                                                                                                                                                                                                                                                                                                                                                                                                                                                                                                                                                                                                                                                                      |  |  |  |  |
| Knob          | Stainless steel standard.                                                                                                                                                                                                                                                                                                                                                                                                                                                                                                                                                                                                                                                                                                                                                                                                                                                                                                                                                                                                                                                                                                                                                                                                                                                                                                                                                                                                                                                                                                                                                                                                                                                                                                                                                                                                                                                                                                                                                                                                                                                                                                      |  |  |  |  |
| Rose          | Stainless steel standard.                                                                                                                                                                                                                                                                                                                                                                                                                                                                                                                                                                                                                                                                                                                                                                                                                                                                                                                                                                                                                                                                                                                                                                                                                                                                                                                                                                                                                                                                                                                                                                                                                                                                                                                                                                                                                                                                                                                                                                                                                                                                                                      |  |  |  |  |
| ANSI          | Comforms to ANSI A156.2, series 4000, Grade 2.                                                                                                                                                                                                                                                                                                                                                                                                                                                                                                                                                                                                                                                                                                                                                                                                                                                                                                                                                                                                                                                                                                                                                                                                                                                                                                                                                                                                                                                                                                                                                                                                                                                                                                                                                                                                                                                                                                                                                                                                                                                                                 |  |  |  |  |