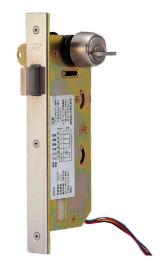

|  |  |

# **CIRCUIT DIAGRAM**









Locked or unlocked by motor drive Can keep Locked or Unlocked for certain period (for  $3\sim5$  seconds).

Mechanical Key or thumbturn can be used as well. Can identify locked or unlocked with signals. Emergency cylinder (EMXE) can be also installed.

# **FUNCTION CHART**

| LOCATIONS | FUNCTION<br>NO. | OUTSIDE INSIDE     | FUNCTION DESCRIPTION                                          |
|-----------|-----------------|--------------------|---------------------------------------------------------------|
| Entrance  | 05              | <b>6</b> []        | Lock or unlock by key from outside, by thumbturn from inside. |
| Entrance  | 26              |                    | Lock or unlock by key from both sides.                        |
| Storeroom | 35              | @xxx[]<br> -<br> - | Lo