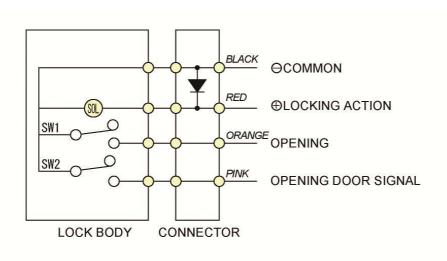

|  |  |

# **CIRCUIT DIAGRAM**









Locked or unlocked by motor drive Can keep Locked or Unlocked for certain period (for  $3\sim5$  seconds).

Mechanical Key or thumbturn can be used as well. Can identify locked or unlocked with signals. Emergency cylinder (EMXE) can be also installed.

# **FUNCTION CHART**

| LOCATIONS | FUNCTION<br>NO. | OUTSIDE INSIDE     | FUNCTION DESCRIPTION                                          |
|-----------|-----------------|--------------------|---------------------------------------------------------------|
| Entrance  | 05              | <b>6</b> []        | Lock or unlock by key from outside, by thumbturn from inside. |
| Entrance  | 26              |                    | Lock or unlock by key from both sides.                        |
| Storeroom | 35              | @xxx[]<br> -<br>