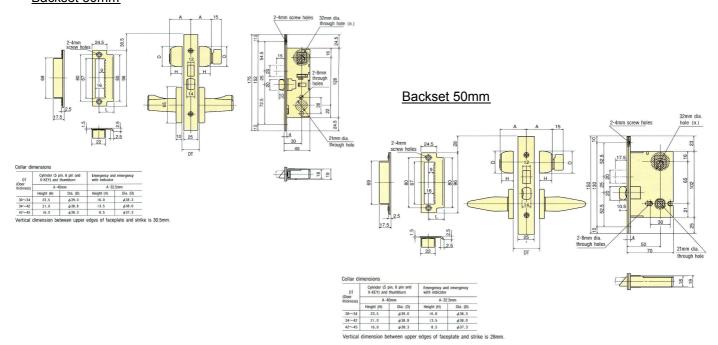

MEISSNER CARD LOCK

ME-MSL P28

ME-EKP P30

**ECH** P31

**ECLH** P31

**ELECTRICK LATCH** 

**PUSH PULL HANDLE LOCK** 

| SPECIFICATI  | ONS CONTRACTOR OF THE PROPERTY |  |  |
|--------------|--------------------------------------------------------------------------------------------------------------------------------------------------------------------------------------------------------------------------------------------------------------------------------------------------------------------------------------------------------------------------------------------------------------------------------------------------------------------------------------------------------------------------------------------------------------------------------------------------------------------------------------------------------------------------------------------------------------------------------------------------------------------------------------------------------------------------------------------------------------------------------------------------------------------------------------------------------------------------------------------------------------------------------------------------------------------------------------------------------------------------------------------------------------------------------------------------------------------------------------------------------------------------------------------------------------------------------------------------------------------------------------------------------------------------------------------------------------------------------------------------------------------------------------------------------------------------------------------------------------------------------------------------------------------------------------------------------------------------------------------------------------------------------------------------------------------------------------------------------------------------------------------------------------------------------------------------------------------------------------------------------------------------------------------------------------------------------------------------------------------------------|--|--|
| Backset      | 60mm, 64mm, 70mm, 90mm, and 127mm                                                                                                                                                                                                                                                                                                                                                                                                                                                                                                                                                                                                                                                                                                                                                                                                                                                                                                                                                                                                                                                                                                                                                                                                                                                                                                                                                                                                                                                                                                                                                                                                                                                                                                                                                                                                                                                                                                                                                                                                                                                                                              |  |  |
| Cylinder     | 6 pin standard. Available with X-Key cylinder.                                                                                                                                                                                                                                                                                                                                                                                                                                                                                                                                                                                                                                                                                                                                                                                                                                                                                                                                                                                                                                                                                                                                                                                                                                                                                                                                                                                                                                                                                                                                                                                                                                                                                                                                                                                                                                                                                                                                                                                                                                                                                 |  |  |
| Masterkeying | Can be masterkeyed or grand masterkeyed. Construction key available.                                                                                                                                                                                                                                                                                                                                                                                                                                                                                                                                                                                                                                                                                                                                                                                                                                                                                                                                                                                                                                                                                                                                                                                                                                                                                                                                                                                                                                                                                                                                                                                                                                                                                                                                                                                                                                                                                                                                                                                                                                                           |  |  |
| Faceplate    | Stainless steel standard.                                                                                                                                                                                                                                                                                                                                                                                                                                                                                                                                                                                                                                                                                                                                                                                                                                                                                                                                                                                                                                                                                                                                                                                                                                                                                                                                                                                                                                                                                                                                                                                                                                                                                                                                                                                                                                                                                                                                                                                                                                                                                                      |  |  |
| U.L.Listings | Listed for A label (3hour) Single swing door.                                                                                                                                                                                                                                                                                                                                                                                                                                                                                                                                                                                                                                                                                                                                                                                                                                                                                                                                                                                                                                                                                                                                                                                                                                                                                                                                                                                                                                                                                                                                                                                                                                                                                                                                                                                                                                                                                                                                                                                                                                                                                  |  |  |
| For Doors    | 25-33mm, 33-45mm, 45-56mm                                                                                                                                                                                                                                                                                                                                                                                                                                                                                                                                                                                                                                                                                                                                                                                                                                                                                                                                                                                                                                                                                                                                                                                                                                                                                                                                                                                                                                                                                                                                                                                                                                                                                                                                                                                                                                                                                                                                                                                                                                                                                                      |  |  |
| Keys         | Three. Brass, nickel plated.                                                                                                                                                                                                                                                                                                                                                                                                                                                                                                                                                                                                                                                                                                                                                                                                                                                                                                                                                                                                                                                                                                                                                                                                                                                                                                                                                                                                                                                                                                                                                                                                                                                                                                                                                                                                                                                                                                                                                                                                                                                                                                   |  |  |
| Latchbolt    | Brass, chrome plated.                                                                                                                                                                                                                                                                                                                                                                                                                                                                                                                                                                                                                                                                                                                                                                                                                                                                                                                                                                                                                                                                                                                                                                                                                                                                                                                                                                                                                                                                                                                                                                                                                                                                                                                                                                                                                                                                                                                                                                                                                                                                                                          |  |  |
| Strike       | Stainless steel standard.                                                                                                                                                                                                                                                                                                                                                                                                                                                                                                                                                                                                                                                                                                                                                                                                                                                                                                                                                                                                                                                                                                                                                                                                                                                                                                                                                                                                                                                                                                                                                                                                                                                                                                                                                                                                                                                                                                                                                                                                                                                                                                      |  |  |
| Knob         | Stainless steel standard.                                                                                                                                                                                                                                                                                                                                                                                                                                                                                                                                                                                                                                                                                                                                                                                                                                                                                                                                                                                                                                                                                                                                                                                                                                                                                                                                                                                                                                                                                                                                                                                                                                                                                                                                                                                                                                                                                                                                                                                                                                                                                                      |  |  |
| Rose         | Stainless steel standard.                                                                                                                                                                                                                                                                                                                                                                                                                                                                                                                                                                                                                                                                                                                                                                                                                                                                                                                                                                                                                                                                                                                                                                                                                                                                                                                                                                                                                                                                                                                                                                                                                                                                                                                                                                                                                                                                                                                                                                                                                                                                                                      |  |  |
| ANSI         | Comforms to ANSI A156.2, series 4000, Grade 2.                                                                                                                                                                                                                                                                                                                                                                                                                                                                                                                                                                                                                                                                                                                                                                                                                                                                                                                                                                                                                                                                                                                                                                                                                                                                                                                                                                                                                                                                                                                                                                                                                                                                                                                                                                                                                                                                                                                                                                                                                                                                                 |  |  |

| SPECIFICATION | SPECIFICATIONS SPECIF |  |  |  |  |
|---------------|--------------------------------------------------------------------------------------------------------------------------------------------------------------------------------------------------------------------------------------------------------------------------------------------------------------------------------------------------------------------------------------------------------------------------------------------------------------------------------------------------------------------------------------------------------------------------------------------------------------------------------------------------------------------------------------------------------------------------------------------------------------------------------------------------------------------------------------------------------------------------------------------------------------------------------------------------------------------------------------------------------------------------------------------------------------------------------------------------------------------------------------------------------------------------------------------------------------------------------------------------------------------------------------------------------------------------------------------------------------------------------------------------------------------------------------------------------------------------------------------------------------------------------------------------------------------------------------------------------------------------------------------------------------------------------------------------------------------------------------------------------------------------------------------------------------------------------------------------------------------------------------------------------------------------------------------------------------------------------------------------------------------------------------------------------------------------------------------------------------------------------|--|--|--|--|
| Backset       | 60mm, 64mm, 70mm, 90mm, and 127mm                                                                                                                                                                                                                                                                                                                                                                                                                                                                                                                                                                                                                                                                                                                                                                                                                                                                                                                                                                                                                                                                                                                                                                                                                                                                                                                                                                                                                                                                                                                                                                                                                                                                                                                                                                                                                                                                                                                                                                                                                                                                                              |  |  |  |  |
| Cylinder      | 5 pin standard. Unavailable with X·NX Key cylinder.                                                                                                                                                                                                                                                                                                                                                                                                                                                                                                                                                                                                                                                                                                                                                                                                                                                                                                                                                                                                                                                                                                                                                                                                                                                                                                                                                                                                                                                                                                                                                                                                                                                                                                                                                                                                                                                                                                                                                                                                                                                                            |  |  |  |  |
| Masterkeying  | Can be masterkeyed or grand masterkeyed. Construction key available.                                                                                                                                                                                                                                                                                                                                                                                                                                                                                                                                                                                                                                                                                                                                                                                                                                                                                                                                                                                                                                                                                                                                                                                                                                                                                                                                                                                                                                                                                                                                                                                                                                                                                                                                                                                                                                                                                                                                                                                                                                                           |  |  |  |  |
| Faceplate     | Stainless steel standard.                                                                                                                                                                                                                                                                                                                                                                                                                                                                                                                                                                                                                                                                                                                                                                                                                                                                                                                                                                                                                                                                                                                                                                                                                                                                                                                                                                                                                                                                                                                                                                                                                                                                                                                                                                                                                                                                                                                                                                                                                                                                                                      |  |  |  |  |
| U.L.Listings  | Listed for A label (3hour) Single swing door.                                                                                                                                                                                                                                                                                                                                                                                                                                                                                                                                                                                                                                                                                                                                                                                                                                                                                                                                                                                                                                                                                                                                                                                                                                                                                                                                                                                                                                                                                                                                                                                                                                                                                                                                                                                                                                                                                                                                                                                                                                                                                  |  |  |  |  |
| For Doors     | 25-33mm, 33-43mm, 43-51mm                                                                                                                                                                                                                                                                                                                                                                                                                                                                                                                                                                                                                                                                                                                                                                                                                                                                                                                                                                                                                                                                                                                                                                                                                                                                                                                                                                                                                                                                                                                                                                                                                                                                                                                                                                                                                                                                                                                                                                                                                                                                                                      |  |  |  |  |
| Keys          | Three. Brass, nickel plated.                                                                                                                                                                                                                                                                                                                                                                                                                                                                                                                                                                                                                                                                                                                                                                                                                                                                                                                                                                                                                                                                                                                                                                                                                                                                                                                                                                                                                                                                                                                                                                                                                                                                                                                                                                                                                                                                                                                                                                                                                                                                                                   |  |  |  |  |
| Latchbolt     | Brass, chrome plated.                                                                                                                                                                                                                                                                                                                                                                                                                                                                                                                                                                                                                                                                                                                                                                                                                                                                                                                                                                                                                                                                                                                                                                                                                                                                                                                                                                                                                                                                                                                                                                                                                                                                                                                                                                                                                                                                                                                                                                                                                                                                                                          |  |  |  |  |
| Strike        | Stainless steel standard.                                                                                                                                                                                                                                                                                                                                                                                                                                                                                                                                                                                                                                                                                                                                                                                                                                                                                                                                                                                                                                                                                                                                                                                                                                                                                                                                                                                                                                                                                                                                                                                                                                                                                                                                                                                                                                                                                                                                                                                                                                                                                                      |  |  |  |  |
| Knob          | Stainless steel standard.                                                                                                                                                                                                                                                                                                                                                                                                                                                                                                                                                                                                                                                                                                                                                                                                                                                                                                                                                                                                                                                                                                                                                                                                                                                                                                                                                                                                                                                                                                                                                                                                                                                                                                                                                                                                                                                                                                                                                                                                                                                                                                      |  |  |  |  |
| Rose          | Stainless steel standard.                                                                                                                                                                                                                                                                                                                                                                                                                                                                                                                                                                                                                                                                                                                                                                                                                                                                                                                                                                                                                                                                                                                                                                                                                                                                                                                                                                                                                                                                                                                                                                                                                                                                                                                                                                                                                                                                                                                                                                                                                                                                                                      |  |  |  |  |
| ANSI          | Comforms to ANSI A156.2, series 4000, Grade 2.                                                                                                                                                                                                                                                                                                                                                                                                                                                                                                                                                                                                                                                                                                                                                                                                                                                                                                                                                                                                                                                                                                                                                                                                                                                                                                                                                                                                                                                                                                                                                                                                                                                                                                                                                                                                                                                                                                                                                                                                                                                                                 |  |  |  |  |